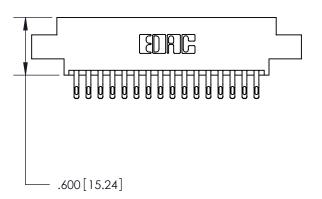

THIS IS A C.A.D. GENERATED DRAWING DO NOT MAKE MANUAL REVISIONS TO MASTER.

ISSUE NUMBER

.165[4.19]

.375 [9.54]

ORIGINAL

1

.060 [1.52] .125(3.18) to .210(5.33) **Outside Tails** .125(3.18) to .210(5.33) **Outside Tails** 