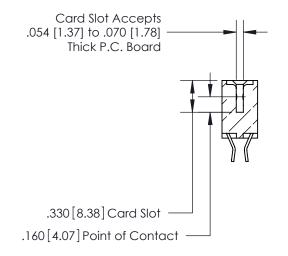

**Contact Code 560** 

INSULATOR MATERIAL: THERMOPLASTIC POLYESTER, UL 94V-0 CONTACT MATERIAL; COPPER, NICKEL, TIN ALLOY CA-725 CONTACT PLATING: GOLD ON THE MATING AREA, TIN-LEAD ON THE CONTACT TAILS, NICKEL UNDERPLATE

**Contact Code 558** 

## 846/896 SERIES HIGH TEMP CARD EDGE CONNECTOR CONTACT CODE 555,556,558,559,560 DIMENSIONS

.150 [3.81]

YOUR CONNECTION TO QUALITY & SERVICE

**Contact Code 559** 

**EDAC INC** TORONTO, ONTARIO CANADA

THESE DRAWINGS AND SPECIFICATIONS ARE THE PROPERTY OF EDAC INC.,AND SHALL NOT BE REPRODUCED, OR COPIED OR USED AS THE BASIS FOR THE MANUFACTURE OR SALE OF APPARATUS WITHOUT WRITTEN PERMISSION.