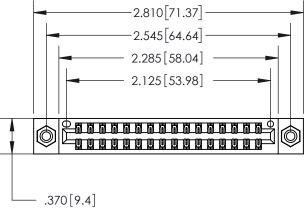

THIS IS A C.A.D. GENERATED DRAWING DO NOT MAKE MANUAL REVISIONS TO MASTER.

ISSUE NUMBER ORIGINAL

846/896 SERIES HIGH TEMP CARD EDGE CONNECTOR PART NUMBER: 896-032-555-808

YOUR CONNECTION TO QUALITY & SERVICE

| ACAD REFERENCE NO. | 846-ENG-MASTER   |
|--------------------|------------------|
| DRAWN: J.LEE       | DATE: APR. 22/09 |
| CHECKED:           | DATE:            |
| SCALE: 1:1         | SHEET 1 OF 2     |
| DRAWING NUMBER     | ISSUE            |
| 846-ENG-MASTER     | 1                |