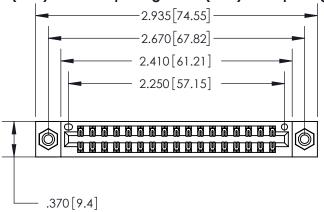

## 846/896 SERIES HIGH TEMP CARD EDGE CONNECTOR CONTACT CODE 555,556,558,559,560 DIMENSIONS

.150 [3.81]

YOUR CONNECTION TO QUALITY & SERVICE

**Contact Code 559** 

**EDAC INC** TORONTO, ONTARIO CANADA

THESE DRAWINGS AND SPECIFICATIONS ARE THE PROPERTY OF EDAC INC.,AND SHALL NOT BE REPRODUCED, OR COPIED OR USED AS THE BASIS FOR THE MANUFACTURE OR SALE OF APPARATUS WITHOUT WRITTEN PERMISSION.