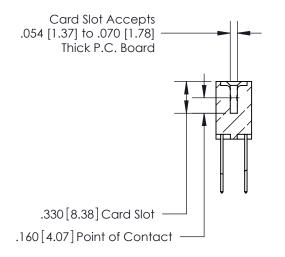

**Contact Code 560** 

INSULATOR MATERIAL: THERMOPLASTIC POLYESTER, UL 94V-0 CONTACT MATERIAL; COPPER, NICKEL, TIN ALLOY CA-725 CONTACT PLATING: GOLD ON THE MATING AREA, TIN-LEAD ON THE CONTACT TAILS, NICKEL UNDERPLATE

**Contact Code 558** 