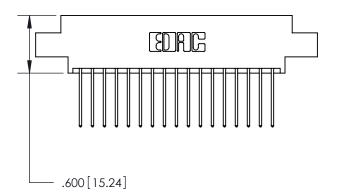

<u>Contact Dimensions:</u> 540-Wire Wrap .025 Sq. (0.64 Sq.) - Tail LG. = .560 (14.22) .125 (3.18) Contact Spacing x .250 (6.35) Row Spacing

INSULATOR MATERIAL: THERMOPLASTIC POLYESTER, UL 94V-0 CONTACT MATERIAL; COPPER, NICKEL, TIN ALLOY CA-725 CONTACT PLATING: GOLD ON THE MATING AREA, TIN-LEAD ON THE CONTACT TAILS, NICKEL UNDERPLATE

THIS IS A C.A.D. GENERATED DRAWING DO NOT MAKE MANUAL REVISIONS TO MASTER.

846/896 SERIES HIGH TEMP CARD EDGE CONNECTOR PART NUMBER: 896-034-540-808

**EDAC INC** TORONTO, ONTARIO CANADA

THESE DRAWINGS AND SPECIFICATIONS ARE THE PROPERTY OF EDAC INC.,AND SHALL NOT BE REPRODUCED, OR COPIED OR USED AS THE BASIS FOR THE MANUFACTURE OR SALE OF APPARATUS WITHOUT WRITTEN PERMISSION.