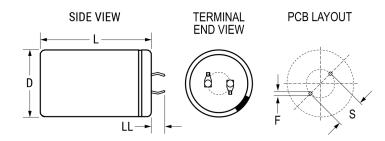

Click here for the 3D model.

| Dimensions |               |
|------------|---------------|
| D          | 25mm +1mm     |
| L          | 35mm +/-2mm   |
| S          | 10mm +/-0.1mm |
| LL         | 6.3mm +/-1mm  |
| F          | 2mm +/-0.1mm  |