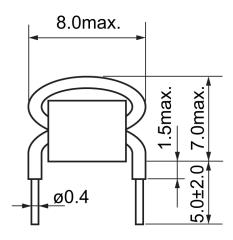

Specifications

Click here for the 3D model.

| Dimensions |            |  |
|------------|------------|--|
| L          | 7mm MAX    |  |
| W          | 8mm MAX    |  |
| LL         | 5mm +/-2mm |  |
| Wire Size  | 0.4mm      |  |