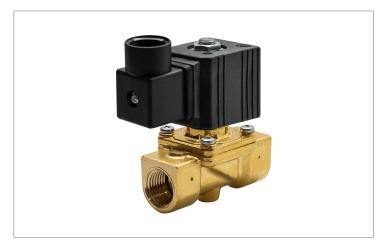

## **DKSV122**

Normally closed, pilot operated, 2-way solenoid valve with brass body and 1/2" connections

| Valve                |                                       |  |
|----------------------|---------------------------------------|--|
| Pipe size:           | 1/2" NPT                              |  |
| Operating pressure:  | 2–300 psi                             |  |
| Flow coefficient:    | 1.8 Cv                                |  |
| Media temperature:   | 15–280 °F                             |  |
| Ambient temperature: | 15–105 °F                             |  |
| Suggested usage:     | Air, inert gas, synthetic oils, water |  |
| Operation:           | 2-way, normally closed solenoid valve |  |
| Mechanism:           | Pilot operated                        |  |
| Manual override:     | No                                    |  |
| Pipe gender:         | Female                                |  |
| Orifice size:        | 3/8"                                  |  |
| Media viscosity:     | 12 cSt                                |  |