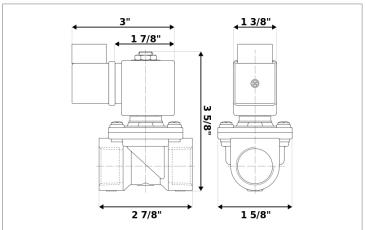

## **DKSV122**

Normally closed, pilot operated, 2-way solenoid valve with brass body and 1/2" connections

| Valve                |                                       |  |
|----------------------|---------------------------------------|--|
| Pipe size:           | 1/2" NPT                              |  |
| Operating pressure:  | 2–300 psi                             |  |
| Flow coefficient:    | 1.8 Cv                                |  |
| Media temperature:   | 15–280 °F                             |  |
| Ambient temperature: | 15–105 °F                             |  |
| Suggested usage:     | Air, inert gas, synthetic oils, water |  |
| Operation:           | 2-way, normally closed solenoid valve |  |
| Mechanism:           | Pilot operated                        |  |
| Manual override:     | No                                    |  |
| Pipe gender:         | Female                                |  |
| Orifice size:        | 3/8"                                  |  |
| Media viscosity:     | 12 cSt                                |  |