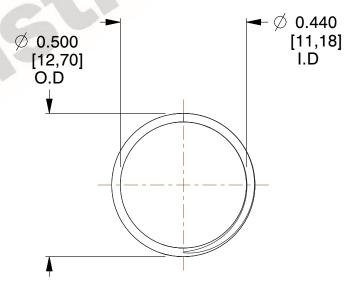

## **NOTES:**

1. Material : Spring Steel 2. Finish : Glod Irridite

3. Ends: Closed and Ground

4. Total Coils: 10.000

Sugg. Max. Deflection: 0.230 (in)
 Sugg. Max. Load: 2.300 (lbs)

7. All Drawing Dimensions are in Inches [mm]