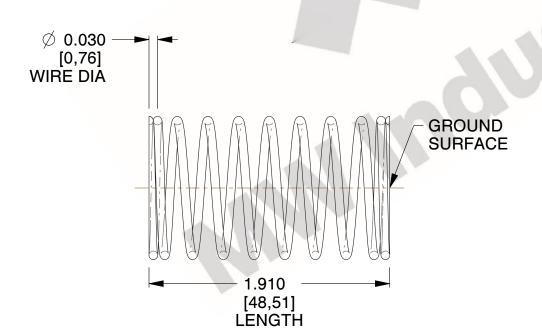

## **NOTES:**

1. Material : Spring Steel 2. Finish : Glod Irridite

3. Ends: Closed and Ground

4. Total Coils: 10.000

Sugg. Max. Deflection: 0.230 (in)
 Sugg. Max. Load: 2.300 (lbs)

7. All Drawing Dimensions are in Inches [mm]