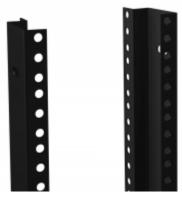

## Round Hole Punched Combination Mounting Rail RCHR Series

For with the RCH Cabinet Series

## **Features**

- Constructed in 16-gauge steel.
- RCH rack cabinets ship with two pairs.
- · Sold in pairs.
- Finished in smooth black powder paint.
- · Includes cabinet mounting hardware.
- · Rack mounting hardware is sold separately.