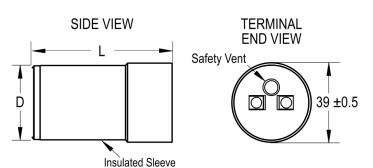

| Dimensions |               |
|------------|---------------|
| D          | 38mm +/-0.5mm |
| L          | 75mm MAX      |

| Packaging Specifications |           |
|--------------------------|-----------|
| Packaging                | Bulk, Bag |