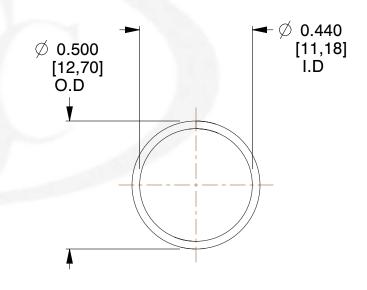

## **NOTES:**

Material : Spring Steel
 Finish : Glod Irridite

3. Ends: Closed

4. Total Coils: 10.000

5. Sugg. Max. Deflection: 0.340 (in)6. Sugg. Max. Load: 2.300 (lbs)

7. All Drawing Dimensions are in Inches [mm]