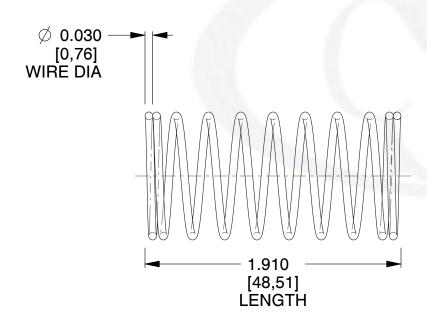

## **NOTES:**

Material : Spring Steel
 Finish : Glod Irridite

3. Ends: Closed

4. Total Coils: 10.000

5. Sugg. Max. Deflection: 0.340 (in)6. Sugg. Max. Load: 2.300 (lbs)

7. All Drawing Dimensions are in Inches [mm]