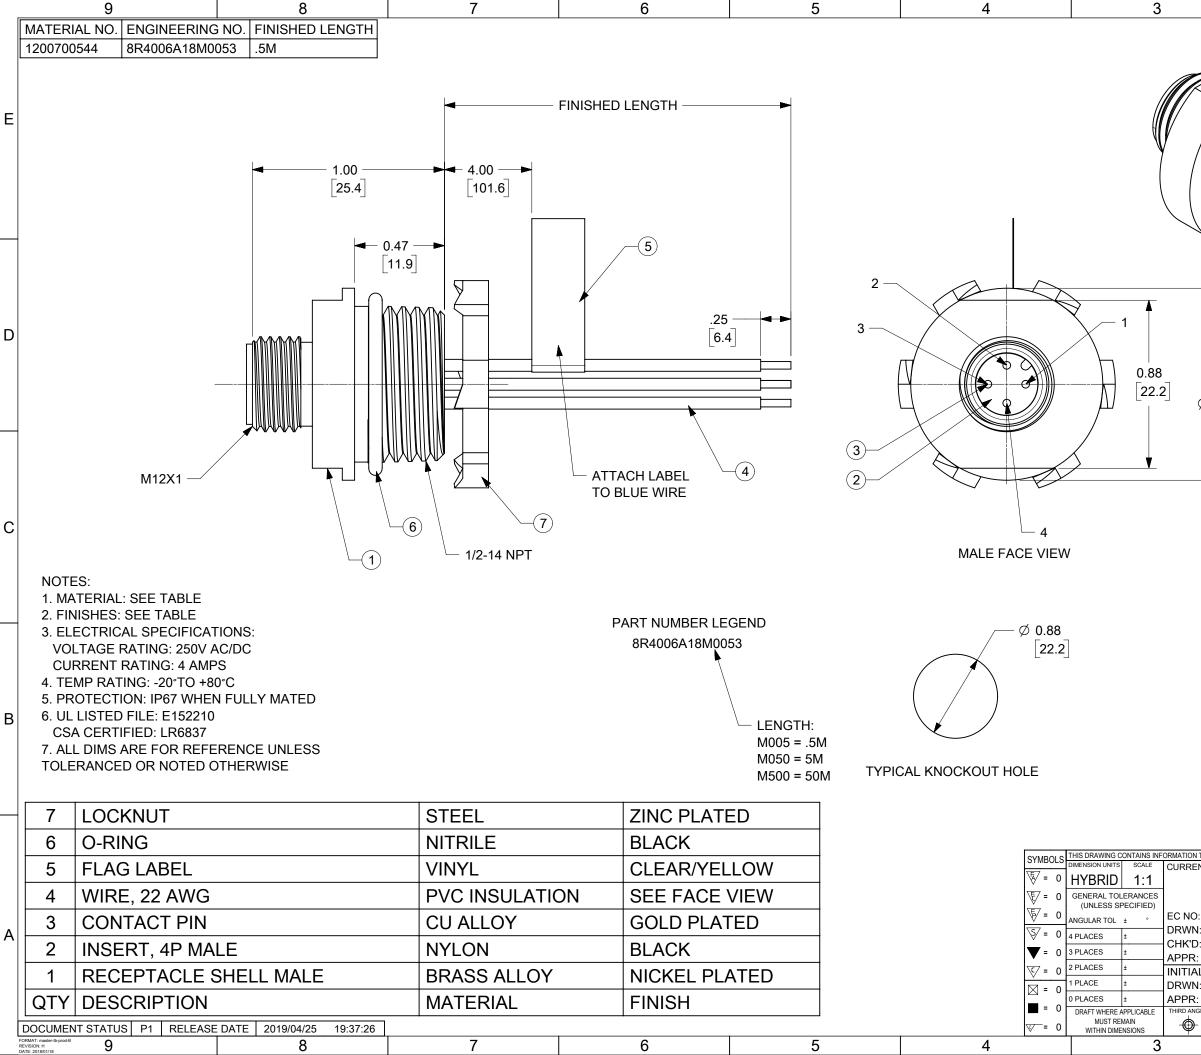

|           |                                        | 2                                  |                                                                                                           |                                                                                         |                                                                                                                                                                                    | 1                                                       |                              | _ |
|-----------|----------------------------------------|------------------------------------|-----------------------------------------------------------------------------------------------------------|-----------------------------------------------------------------------------------------|------------------------------------------------------------------------------------------------------------------------------------------------------------------------------------|---------------------------------------------------------|------------------------------|---|
|           |                                        |                                    |                                                                                                           |                                                                                         |                                                                                                                                                                                    |                                                         |                              | E |
|           |                                        | SOMETR                             |                                                                                                           |                                                                                         |                                                                                                                                                                                    | Å                                                       | A C                          | D |
| Ø 1.00    | ]                                      |                                    |                                                                                                           |                                                                                         |                                                                                                                                                                                    |                                                         |                              |   |
|           |                                        |                                    |                                                                                                           |                                                                                         |                                                                                                                                                                                    |                                                         |                              | c |
| <br><br>E | ROWN<br>WHITE<br>BLUE<br>BLACK         | 3 4                                | >.3M [1FT]:<br>.39M [1 -<br>.9 - 1.8M [3<br>1.8 - 3.7M [0<br>3.7 - 7.3M [<br>7.3-14.6M [2<br>14.6 - 30.5M | +19mn<br>3FT]: +<br>- 6FT]:<br>6 - 12F <sup>-</sup><br>12 - 24F<br>24 - 48F<br>A [48-10 | OLERANCES<br>n-0 [ +.75in-0]<br>•44.5mm-0 [+1.7<br>+55.6mm-0 [+2.<br>T: +88.9mm-0 [+2<br>T]: +165.1mm-0<br>=T]: +165.1mm-0<br>=T]: +317.5mm-0<br>00FT]: +622.3mr<br>] +2% OF FINIS | 19in-0]<br>3.50in-0<br>) [+6.50<br>) [+12.5<br>n-0 [+24 | in-0]<br>0in-0]<br>4.50in-0] | в |
|           |                                        |                                    |                                                                                                           |                                                                                         |                                                                                                                                                                                    |                                                         |                              |   |
|           | SC: INITIAL RE<br>STKA<br>NSKI<br>DMAN |                                    |                                                                                                           | MIC                                                                                     | 4P MR .5M 1/2-                                                                                                                                                                     | 14 NPT                                                  | 'ING                         | A |
| I: CCHRA  | STKA<br>DMAN<br>DRAWING                | 2019/04/17<br>2019/04/25<br>SERIES | MATERIAL NUMB                                                                                             | 2007(<br>ER                                                                             | 0544<br>CUSTOMER                                                                                                                                                                   | PSD                                                     | 000 A                        | N |
| - +_+     | B-SIZE                                 | 120070<br>2                        | SEE TA                                                                                                    | BLE                                                                                     |                                                                                                                                                                                    | 1                                                       | 1 OF 1                       |   |