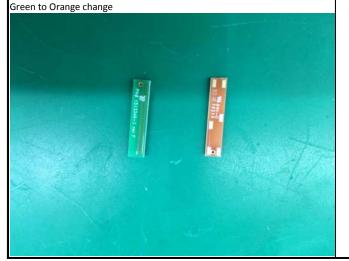

#### Surface mount PCB Antenna, Bluetooth 802.11b.

## Description of Changes

The printed circuit board solder mask color of this part is changing from green to orange. This is the top coating of the printed circuit board. None of the inner layers of the boards are changing so there is no impact to the RF performance or physical size of the antennas.