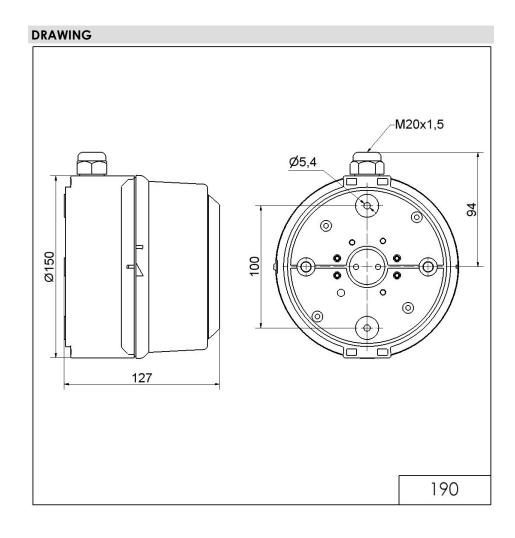

### Multi-t.sounder WM 32 tne 230VAC GY

| MECHANICAL DATA              |                                     |
|------------------------------|-------------------------------------|
| Width                        | 127 mm                              |
| Height                       | 169 mm                              |
| Diameter                     | 150 mm                              |
| Materials                    | PC/ABS                              |
| Housing colour               | Grey                                |
| Protection category          | IP65                                |
| Connection                   | Screw terminals                     |
| cross-sectional area minimum | 0,50mm <sup>2</sup> / 20AWG         |
| cross-sectional area maximum | 1,50mm² / 16AWG                     |
| Cable entry                  | Rubber pinch<br>Screwed cable gland |
| Cable entry minimum          | d = 6 mm                            |
| Cable entry maximum          | d = 12 mm                           |
| Tension relief               | Present (conforms to VDE)           |
| Type of fixing               | Wall mounting                       |
| Working temperature minimum  | -30°C                               |
| Working temperature maximum  | +50°C                               |
| Weight with packaging        | 713 g                               |
| Product weight               | 713 g                               |