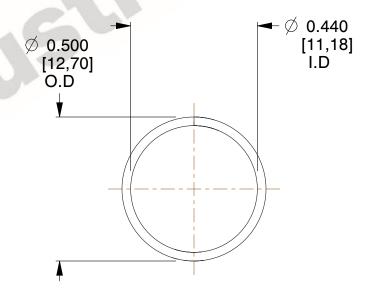

## **NOTES:**

Material : Hard Drawn
 Finish : Glod Irridite

3. Ends: Closed

4. Total Coils: 10.000

Sugg. Max. Deflection: 0.520 (in)
 Sugg. Max. Load: 2.300 (lbs)

7. All Drawing Dimensions are in Inches [mm]