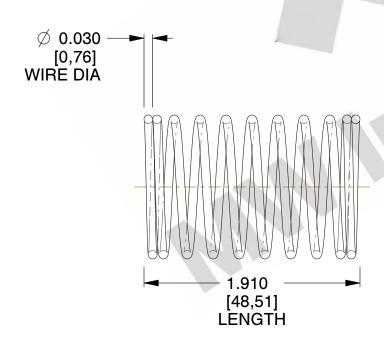

## **NOTES:**

Material : Hard Drawn
 Finish : Glod Irridite

3. Ends: Closed

4. Total Coils: 10.000

Sugg. Max. Deflection: 0.520 (in)
 Sugg. Max. Load: 2.300 (lbs)

7. All Drawing Dimensions are in Inches [mm]