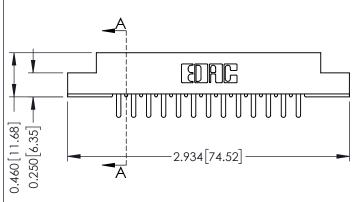

## **Contact Detail**

520-P.C. Tail .046x.015(1.17x0.38) - Tail LG.=.213(5.41) .156 [3.96] Contact Spacing with Single Centreline Row

THIS IS A C.A.D. GENERATED DRAWING

ORIGINAL