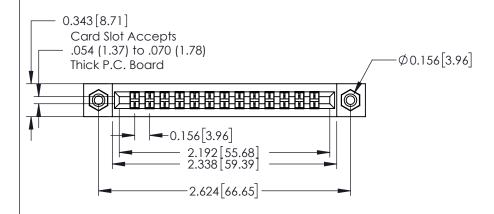

## **Contact Detail**

520-P.C. Tail .046x.015(1.17x0.38) - Tail LG.=.213(5.41) .156 [3.96] Contact Spacing with Single Centreline Row

THIS IS A C.A.D. GENERATED DRAWING

ORIGINAL