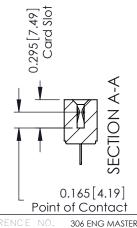

## **Contact Detail**

520-P.C. Tail .046x.015(1.17x0.38) - Tail LG.=.213(5.41) .156 [3.96] Contact Spacing with Single Centreline Row

THIS IS A C.A.D. GENERATED DRAWING

ORIGINAL