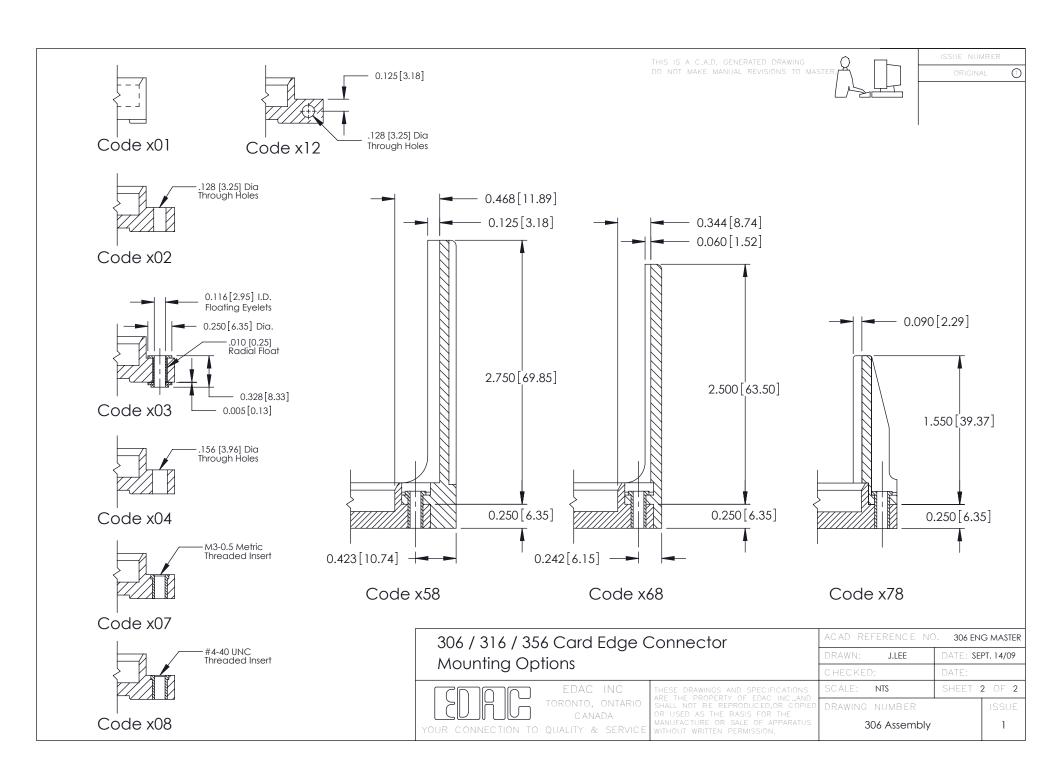

## **Mounting Option**

108-#4-40 Unified Threaded Inserts

## **See Accompanying Pages for:**

- Mounting Options
- Features and Specifications

DATE: SEPT. 14/09

SHEET 1 OF 2

| 306 / 316 / 356 Card Edge Connector                                             | ACAD REFERENCE NO |
|---------------------------------------------------------------------------------|-------------------|
| Part Number: 306-013-520-108                                                    | DRAWN: J.LEE      |
| Pan Number. 306-013-320-106                                                     | CHECKED:          |
| EDAC INC THESE DRAWINGS AND SPECIFICATION                                       |                   |
| TORONTO, ONTARIO ARE THE PROPERTY OF EDAC INCAN SHALL NOT BE REPRODUCED, OR COP | DRAWING NUMBER    |
| YOUR CONNECTION TO QUALITY & SERVICE WITHOUT WRITTEN PERMISSION.                | 306 Assembly      |