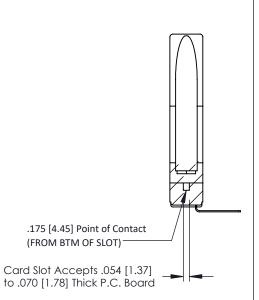

THIS IS A C.A.D. GENERATED DRAWING DO NOT MAKE MANUAL REVISIONS TO MASTER.

ISSUE NUMBER ORIGINAL

SECTION A-A

**See Accompanying Pages for:** 

- **Contact Bend Details**
- **Mounting Options**

307 / 357 Card Edge Connector Part Number: 307-009-457-178