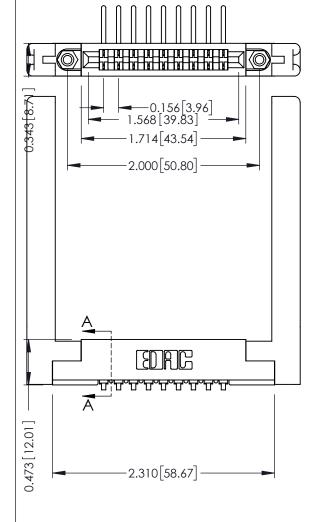

THIS IS A C.A.D. GENERATED DRAWING DO NOT MAKE MANUAL REVISIONS TO MASTER.

ISSUE NUMBER ORIGINAL

SECTION A-A

**See Accompanying Pages for:** 

- **Contact Bend Details**
- **Mounting Options**

307 / 357 Card Edge Connector Part Number: 307-009-457-178