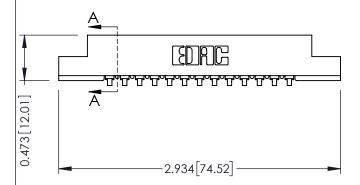

**Mounting Option Contact Detail** 90 Degree Bend (Code 521 Contacts) .156 (3.96) Dia. Mounting Holes .156 [3.96] Contact Spacing x .200 [5.08] Row Spacing 0.343 [8.71] -2.338 [59.39] -2.192 [55.68] -0.156[3.96] -2.624 66.65

**See Accompanying Pages for:** 

- **Contact Bend Details**
- **Mounting Options**

.175 [4.45] Point of Contact (FROM BTM OF SLOT)

Card Slot Accepts .054 [1.37] to .070 [1.78] Thick P.C. Board

307 / 357 Card Edge Connector Part Number: 307-013-553-104

YOUR CONNECTION TO QUALITY & SERVICE

CANADA

307 ENG MASTER DATE: AUG. 11/09 J.LEE SHEET 1 OF 3 NTS

**SECTION A-A** 

307 Assembly