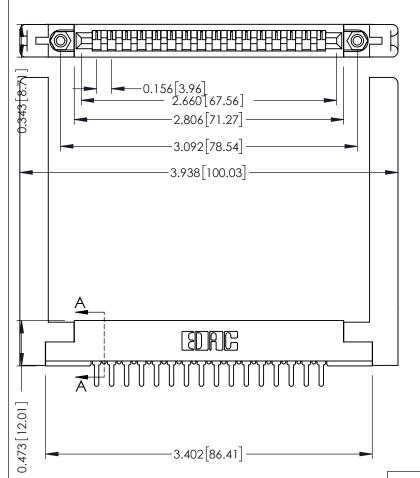

ORIGINAL

PC Tail .046x.013(1.17x0.33) - Tail LG=.213(5.41) .156 [3.96] Contact Spacing x .200 [5.08] Row Spacing

SECTION A-A .175 [4.45] Point of Contact (FROM BTM OF SLOT) Card Slot Accepts .054 [1.37] to .070 [1.78] Thick P.C. Board

**See Accompanying Pages for:** 

- **Contact Bend Details**
- **Mounting Options**

307 / 357 Card Edge Connector Part Number: 307-016-425-158

**EDAC INC** TORONTO, ONTARIO CANADA

THESE DRAWINGS AND SPECIFICATIONS ARE THE PROPERTY OF EDAC INC., AND SHALL NOT BE REPRODUCED, OR COPIED OR USED AS THE BASIS FOR THE MANUFACTURE OR SALE OF APPARATUS WITHOUT WRITTEN PERMISSION.