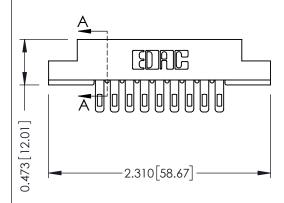

## SECTION A-A

| 307 / 357 Card Edge Connector<br>Part Number: 307-018-400-204 |                                                                                                                                                                                                | ACAD REFERENCE NO. 307 ENG MASTER |              |          |          |
|---------------------------------------------------------------|------------------------------------------------------------------------------------------------------------------------------------------------------------------------------------------------|-----------------------------------|--------------|----------|----------|
|                                                               |                                                                                                                                                                                                | DRAWN:                            | J.LEE        | DATE: AU | G. 11/09 |
|                                                               |                                                                                                                                                                                                | CHECKE                            | ):           | DATE:    |          |
| TORONTO, ONTARIO                                              | THESE DRAWINGS AND SPECIFICATIONS ARE THE PROPERTY OF EDAC INC.,AND SHALL NOT BE REPRODUCED,OR COPIED OR USED AS THE BASIS FOR THE MANUFACTURE OR SALE OF APPARATUS WITHOUT WRITTEN PERMISSION | SCALE:                            | NTS          | SHEET '  | 1 OF 3   |
|                                                               |                                                                                                                                                                                                | DRAWING                           | NUMBER       |          | ISSUE    |
| MAN                                                           |                                                                                                                                                                                                | 3                                 | 307 Assembly |          | 1        |
| OIL COMMED HOLD TO GOVERN & SELVICE WIN                       | THOOL WITHER LERWISSION.                                                                                                                                                                       |                                   |              |          |          |