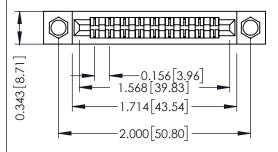

**Mounting Option** .156 (3.96) Dia. Mounting Holes **Contact Detail** 

Wire Hole .087x.013(2.21x0.33) - Tail LG .282(7.16) .156 [3.96] Contact Spacing x .200 [5.08] Row Spacing