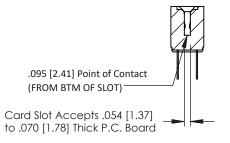

**Mounting Option** .156 (3.96) Dia. Mounting Holes **Contact Detail** 

Wire Hole .087x.013(2.21x0.33) - Tail LG .282(7.16) .156 [3.96] Contact Spacing x .200 [5.08] Row Spacing