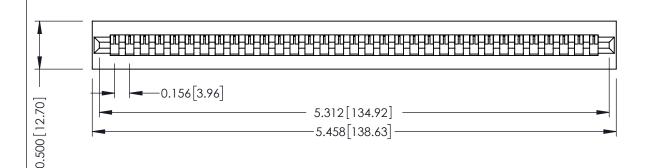

**Mounting Option** No Mounting Lugs **Contact Detail** 

PC Tail .046x.013(1.17x0.33) - Tail LG=.213(5.41) .156 [3.96] Contact Spacing x .200 [5.08] Row Spacing

THIS IS A C.A.D. GENERATED DRAWING DO NOT MAKE MANUAL REVISIONS TO MASTER.