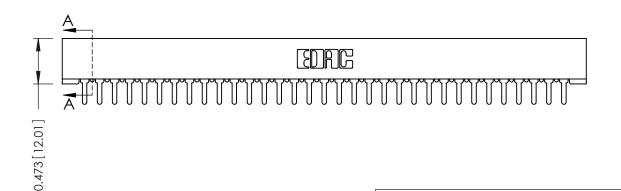

## **SECTION A-A**

**See Accompanying Pages for:** 

- **Contact Bend Details**
- **Mounting Options**

307 / 357 Card Edge Connector Part Number: 307-033-425-101

YOUR CONNECTION TO QUALITY & SERVICE

**EDAC INC** TORONTO, ONTARIO CANADA