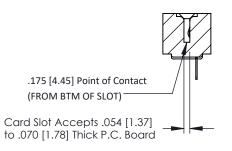

## **SECTION A-A**

**See Accompanying Pages for:** 

- **Contact Bend Details**
- **Mounting Options**

307 / 357 Card Edge Connector Part Number: 307-033-425-101

YOUR CONNECTION TO QUALITY & SERVICE

**EDAC INC** TORONTO, ONTARIO CANADA