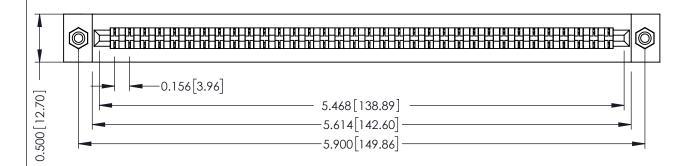

**Mounting Option** #4-40 Unified Threaded Inserts **Contact Detail** 

Wire Hole .089x.014(2.29x0.36) - Tail LG=.213(5.41) .156 [3.96] Contact Spacing x .200 [5.08] Row Spacing

THIS IS A C.A.D. GENERATED DRAWING DO NOT MAKE MANUAL REVISIONS TO MASTER.