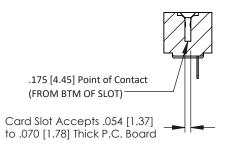

**Mounting Option** #4-40 Unified Threaded Inserts **Contact Detail** 

Wire Hole .089x.014(2.29x0.36) - Tail LG=.213(5.41) .156 [3.96] Contact Spacing x .200 [5.08] Row Spacing

THIS IS A C.A.D. GENERATED DRAWING DO NOT MAKE MANUAL REVISIONS TO MASTER.