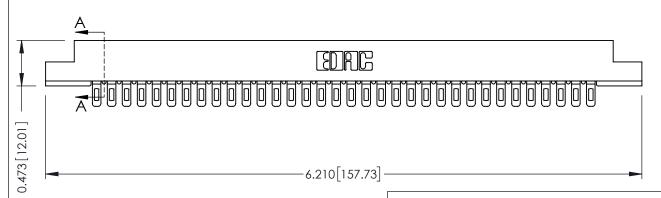

## **SECTION A-A**

**See Accompanying Pages for:** 

- **Contact Bend Details**
- **Mounting Options**

307 / 357 Card Edge Connector Part Number: 307-034-401-108

**EDAC INC** TORONTO, ONTARIO CANADA

THESE DRAWINGS AND SPECIFICATIONS ARE THE PROPERTY OF EDAC INC.,AND SHALL NOT BE REPRODUCED, OR COPIED OR USED AS THE BASIS FOR THE MANUFACTURE OR SALE OF APPARATUS WITHOUT WRITTEN PERMISSION.