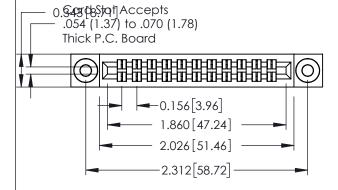

**Mounting Option** 

**Contact Detail** 

03-.116 (2.95) I.D. Floating Eyelets

556-Extender Board Bend (Code 520 Contacts) .156 [3.96] Contact Spacing x .140 [3.56] Row Spacing

**See Accompanying Page for: Mounting Options** 