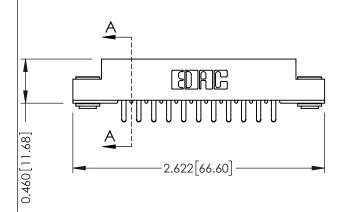

**Mounting Option** 

**Contact Detail** 

03-.116 (2.95) I.D. Floating Eyelets

556-Extender Board Bend (Code 520 Contacts) .156 [3.96] Contact Spacing x .140 [3.56] Row Spacing





**See Accompanying Page for: Mounting Options** 

305 / 315 / 355 Card Edge Connector Part Number: 315-022-556-203

YOUR CONNECTION TO QUALITY & SERVICE

|   | ACAD REFERENCE NO | . 305 ENG MASTER  |
|---|-------------------|-------------------|
|   | DRAWN: J.LEE      | DATE: SEPT. 21/09 |
|   | CHECKED:          | DATE:             |
|   | SCALE: NTS        | SHEET 1 OF 2      |
| ) | DRAWING NUMBER    | ISSUE             |

305 Assembly

0.090[2.29] Point of Contact

0.295[7.49] Card Slot