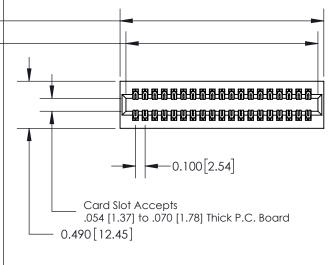

## **Contact Detail**

540-Wire Wrap .025 Sq.(0.64 Sq.) - Tail LG=.560(14.22) .100 [2.54] Contact Spacing x .300 [7.62] Row Spacing

THIS IS A C.A.D. GENERATED DRAWING
DO NOT MAKE MANUAL REVISIONS TO MASTER.

SOL NUMBER

ORIGINAL

-0.600[15.24]

See Accompanying Page for: Mounting Options

|  | SECTION A-A |
|--|-------------|
|--|-------------|

| 325 Card Edge Connector Part Number: 325-038-540-201                                                                                                                                                                                                                     |                                  | ACAD REFERENCE NO. 325 ENG MASTER |            |         |                 |  |
|--------------------------------------------------------------------------------------------------------------------------------------------------------------------------------------------------------------------------------------------------------------------------|----------------------------------|-----------------------------------|------------|---------|-----------------|--|
|                                                                                                                                                                                                                                                                          |                                  | DRAWN: J.LEE DATE                 |            | DATE: O | ATE: OCT. 06/09 |  |
|                                                                                                                                                                                                                                                                          |                                  | CHECKED:                          |            | DATE:   |                 |  |
| EDAC INC TORONTO, ONTARIO CANADA YOUR CONNECTION TO QUALITY & SERVICE  THESE DRAWINGS AND SPECIFICATIONS ARE THE PROPERTY OF EDAC INC., AND SHALL NOT BE REPRODUCED, OR COPIED OR USED AS THE BASIS FOR THE MANUFACTURE OR SALE OF APPARATUS WITHOUT WRITTEN PERMISSION. |                                  | SCALE:                            | NTS        | SHEET   | 1 OF 2          |  |
|                                                                                                                                                                                                                                                                          | DRAWING 1                        | NUMBER                            |            | ISSUE   |                 |  |
|                                                                                                                                                                                                                                                                          | MANUFACTURE OR SALE OF APPARATUS | 32                                | 5 Assembly |         | 1               |  |