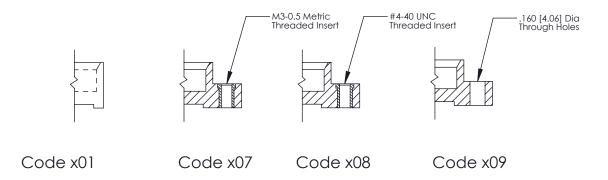

Mounting Option 01-No Mounting Lugs

THIS IS A C.A.D. GENERATED DRAWING
DO NOT MAKE MANUAL REVISIONS TO MASTER.

SSUE NUMBER

DRIGINAL

1

| 325 Card Edge Connector Mounting Options |                                                                                            | ACAD REFERENCE NO. 325 ENG MASTER |          |             |           |   |
|------------------------------------------|--------------------------------------------------------------------------------------------|-----------------------------------|----------|-------------|-----------|---|
|                                          |                                                                                            | DRAWN:                            | J.LEE    | DATE: O     | CT. 06/09 |   |
|                                          | Mourning Opnors                                                                            |                                   | CHECKED: |             | DATE:     |   |
|                                          | THESE DRAWINGS AND SPECIFICATIONS                                                          | SCALE:                            | NTS      | SHEET 2     | 2 OF 2    |   |
|                                          | TORONTO, ONTARIO  CANADA  YOUR CONNECTION TO QUALITY & SERVICE WITHOUT WRITTEN PERMISSION. | DRAWING                           | NUMBER   |             | ISSUE     |   |
|                                          |                                                                                            | MANUFACTURE OR SALE OF APPARATUS  | 3        | 25 Assembly |           | 1 |