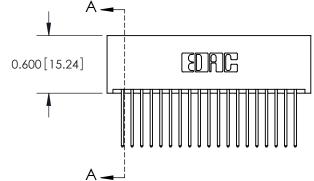

SOL NUMBER

ORIGINAL

-0.600[15.24]

See Accompanying Page for: Mounting Options

|  | SECTION A-A |
|--|-------------|
|--|-------------|

| 325 Card Edge Connector Part Number: 325-038-540-201                                                                                                                                                                                                                     |                                  | ACAD REFERENCE NO. 325 ENG MASTER |            |         |                 |  |
|--------------------------------------------------------------------------------------------------------------------------------------------------------------------------------------------------------------------------------------------------------------------------|----------------------------------|-----------------------------------|------------|---------|-----------------|--|
|                                                                                                                                                                                                                                                                          |                                  | DRAWN: J.LEE DATE                 |            | DATE: O | ATE: OCT. 06/09 |  |
|                                                                                                                                                                                                                                                                          |                                  | CHECKED:                          |            | DATE:   |                 |  |
| EDAC INC TORONTO, ONTARIO CANADA YOUR CONNECTION TO QUALITY & SERVICE  THESE DRAWINGS AND SPECIFICATIONS ARE THE PROPERTY OF EDAC INC., AND SHALL NOT BE REPRODUCED, OR COPIED OR USED AS THE BASIS FOR THE MANUFACTURE OR SALE OF APPARATUS WITHOUT WRITTEN PERMISSION. |                                  | SCALE:                            | NTS        | SHEET   | 1 OF 2          |  |
|                                                                                                                                                                                                                                                                          | DRAWING 1                        | NUMBER                            |            | ISSUE   |                 |  |
|                                                                                                                                                                                                                                                                          | MANUFACTURE OR SALE OF APPARATUS | 32                                | 5 Assembly |         | 1               |  |