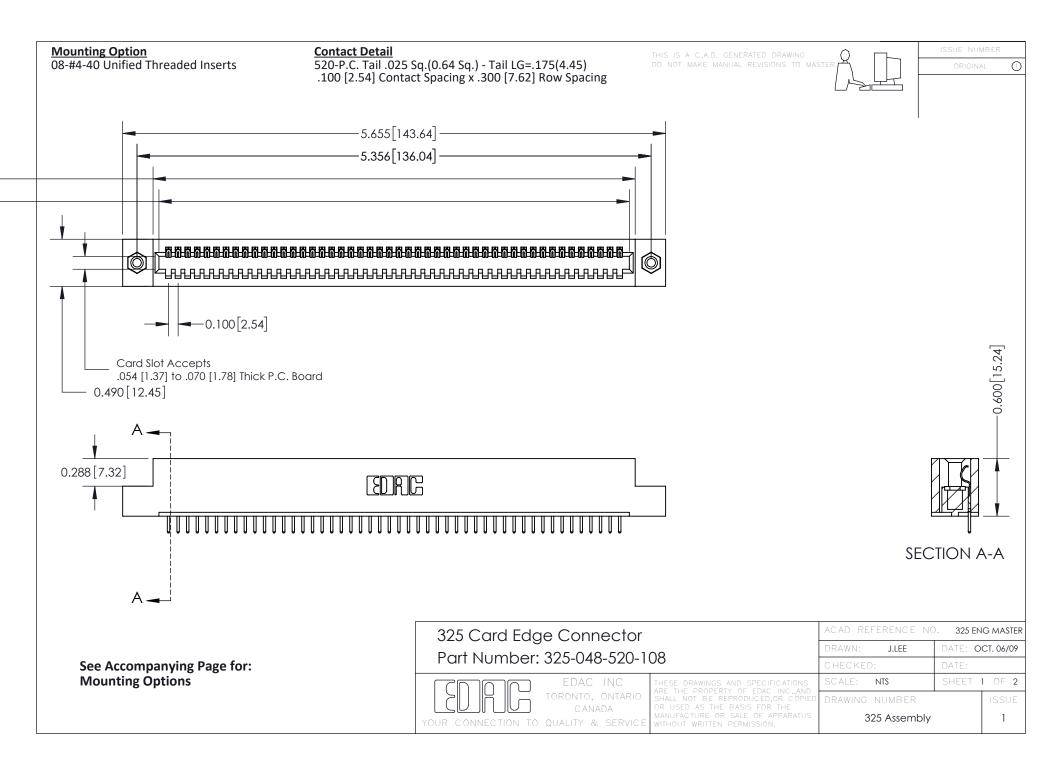

THIS IS A C.A.D. GENERATED DRAWING
DO NOT MAKE MANUAL REVISIONS TO MASTER.

ISSUE NUMBER

ORIGINAL

1

| 325 Card Edge Connector<br>Mounting Options |                                                                                                                                                                                                 | ACAD REFERENCE NO. 325 ENG MASTER |             |         |           |
|---------------------------------------------|-------------------------------------------------------------------------------------------------------------------------------------------------------------------------------------------------|-----------------------------------|-------------|---------|-----------|
|                                             |                                                                                                                                                                                                 | DRAWN:                            | J.LEE       | DATE: O | CT. 06/09 |
|                                             |                                                                                                                                                                                                 | CHECKED:                          |             | DATE:   |           |
| TORONTO, ONTARIO CANADA                     | THESE DRAWINGS AND SPECIFICATIONS ARE THE PROPERTY OF EDAC INC.,AND SHALL NOT BE REPRODUCED,OR COPIED OR USED AS THE BASIS FOR THE MANUFACTURE OR SALE OF APPARATUS WITHOUT WRITTEN PERMISSION. | SCALE:                            | NTS         | SHEET : | 2 OF 2    |
|                                             |                                                                                                                                                                                                 | DRAWING                           | NUMBER      |         | ISSUE     |
|                                             |                                                                                                                                                                                                 | 3                                 | 25 Assembly |         | 1         |