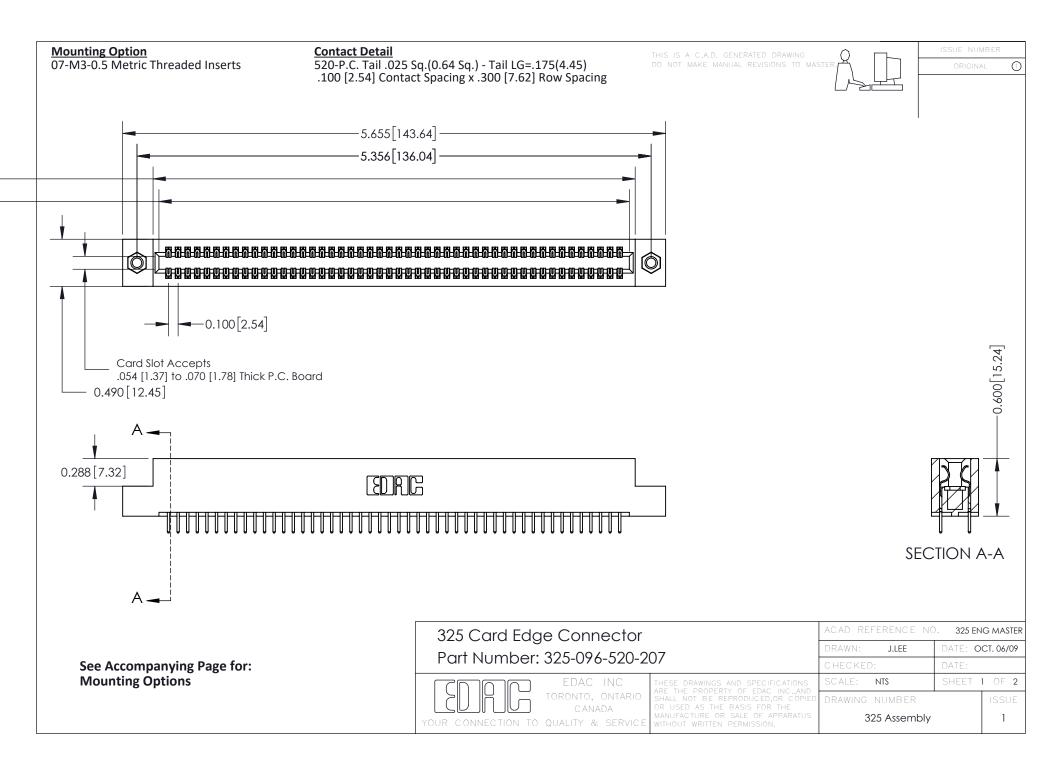

THIS IS A C.A.D. GENERATED DRAWING
DO NOT MAKE MANUAL REVISIONS TO MASTER.

ISSUE NUMBER

ORIGINAL

1

| 325 Card Edge Connector<br>Mounting Options |                                                                                                                                                                                                 | ACAD REFERENCE NO. 325 ENG MASTER |             |         |           |
|---------------------------------------------|-------------------------------------------------------------------------------------------------------------------------------------------------------------------------------------------------|-----------------------------------|-------------|---------|-----------|
|                                             |                                                                                                                                                                                                 | DRAWN:                            | J.LEE       | DATE: O | CT. 06/09 |
|                                             |                                                                                                                                                                                                 | CHECKED:                          |             | DATE:   |           |
| TORONTO, ONTARIO CANADA                     | THESE DRAWINGS AND SPECIFICATIONS ARE THE PROPERTY OF EDAC INC.,AND SHALL NOT BE REPRODUCED,OR COPIED OR USED AS THE BASIS FOR THE MANUFACTURE OR SALE OF APPARATUS WITHOUT WRITTEN PERMISSION. | SCALE:                            | NTS         | SHEET : | 2 OF 2    |
|                                             |                                                                                                                                                                                                 | DRAWING                           | NUMBER      |         | ISSUE     |
|                                             |                                                                                                                                                                                                 | 3                                 | 25 Assembly |         | 1         |