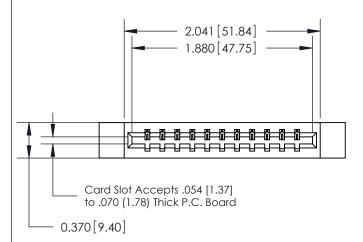

## **See Accompanying Page for:**

- Bend Detail
- **Mounting Options**
- **Features and Specifications**

| 333 Series Card Edge Connecto | or |
|-------------------------------|----|
| Part Number: 333-011-541-612  |    |

# **Specifications**

- Insulator Material: Thermoplastic Polyester, UL 94V-0, Colour: Green
- Contact Material: Copper, Nickel, Tin Alloy CA-725
- Contact Plating: Gold on the Mating Area, Tin on the Contact Tails, Nickel Underplate
- Current Rating: 3 Amperes Continuous
- Contact Resistance: 10 Milliohms Maximum
- Dielectric Withstanding Voltage: 1800 V AC rms at Sea Level Between Adjacent Contacts
- Insulation Resistance: 5000 Megohms Minimum
- Operating Temperature: -65 to +105 Degrees C
- Insertion Force: 16 oz (4.45 N) Maximum per Contact Pair when Tested with a .070 (1.78) Thick Gauge
- Withdrawal Force: 1 oz (0.28 N) Minimum per Contact Pair when Tested with a .054 (1.37) Thick Gauge