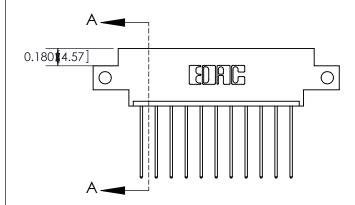

#### **Mounting Option**

12-.128 (3.25) Dia. Side Mounting Holes

333 Assembly

THIS IS A C.A.D. GENERATED DRAWING DO NOT MAKE MANUAL REVISIONS TO MASTER.

1

| 333 Series Card Edge Connector<br>Contact Bend Detail                                                                  |                                  | ACAD REFERENCE NO. 333 ENG MASTER |                  |        |  |
|------------------------------------------------------------------------------------------------------------------------|----------------------------------|-----------------------------------|------------------|--------|--|
|                                                                                                                        |                                  | DRAWN: J.LEE                      | DATE: OCT. 14/09 |        |  |
|                                                                                                                        |                                  | CHECKED:                          | DATE:            |        |  |
| EDAC INC THESE DRAWINGS AND SPECIFICA                                                                                  |                                  | SCALE: NTS                        | SHEET :          | 2 OF 4 |  |
| TORONTO, ONTARIO  ARE THE PROPERTY OF EDAC INC., AND SHALL NOT BE REPRODUCED, OR COPIED  OR LISED AS THE RASIS FOR THE | DRAWING NUMBER                   |                                   | ISSUE            |        |  |
| YOUR CONNECTION TO QUALITY & SERVICE                                                                                   | MANUFACTURE OR SALE OF APPARATUS | 333 Assembly                      |                  | 1      |  |