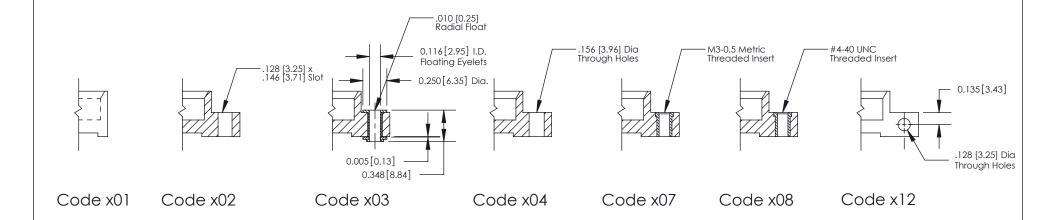

THIS IS A C.A.D. GENERATED DRAWING
DO NOT MAKE MANUAL REVISIONS TO MASTER

1220F NOWRE

DRIGINAL

1

| 333 Series Card Edge Connector |                                                                                                                                                                                                                                                                                                                                                                                                                                                                                                                                                                                                                                                                                                                                                                                                                                                                                                                                                                                                                                                                                                                                                                                                                                                                                                                                                                                                                                                                                                                                                                                                                                                                                                                                                                                                                                                                                                                                                                                                                                                                                                                                | ACAD REFERENCE NO. 333 ENG MASTER                                                                                      |         |             |           |        |
|--------------------------------|--------------------------------------------------------------------------------------------------------------------------------------------------------------------------------------------------------------------------------------------------------------------------------------------------------------------------------------------------------------------------------------------------------------------------------------------------------------------------------------------------------------------------------------------------------------------------------------------------------------------------------------------------------------------------------------------------------------------------------------------------------------------------------------------------------------------------------------------------------------------------------------------------------------------------------------------------------------------------------------------------------------------------------------------------------------------------------------------------------------------------------------------------------------------------------------------------------------------------------------------------------------------------------------------------------------------------------------------------------------------------------------------------------------------------------------------------------------------------------------------------------------------------------------------------------------------------------------------------------------------------------------------------------------------------------------------------------------------------------------------------------------------------------------------------------------------------------------------------------------------------------------------------------------------------------------------------------------------------------------------------------------------------------------------------------------------------------------------------------------------------------|------------------------------------------------------------------------------------------------------------------------|---------|-------------|-----------|--------|
|                                |                                                                                                                                                                                                                                                                                                                                                                                                                                                                                                                                                                                                                                                                                                                                                                                                                                                                                                                                                                                                                                                                                                                                                                                                                                                                                                                                                                                                                                                                                                                                                                                                                                                                                                                                                                                                                                                                                                                                                                                                                                                                                                                                | DRAWN:                                                                                                                 | J.LEE   | DATE: O     | CT. 14/09 |        |
|                                | Mounting Options                                                                                                                                                                                                                                                                                                                                                                                                                                                                                                                                                                                                                                                                                                                                                                                                                                                                                                                                                                                                                                                                                                                                                                                                                                                                                                                                                                                                                                                                                                                                                                                                                                                                                                                                                                                                                                                                                                                                                                                                                                                                                                               |                                                                                                                        | CHECKED | ):          | DATE:     |        |
|                                | The second state of the se |                                                                                                                        | SCALE:  | NTS         | SHEET ;   | 3 OF 4 |
|                                |                                                                                                                                                                                                                                                                                                                                                                                                                                                                                                                                                                                                                                                                                                                                                                                                                                                                                                                                                                                                                                                                                                                                                                                                                                                                                                                                                                                                                                                                                                                                                                                                                                                                                                                                                                                                                                                                                                                                                                                                                                                                                                                                | TORONTO, ONTARIO  ARE THE PROPERTY OF EDAC INC., AND SHALL NOT BE REPRODUCED, OR COPIED  OR LISED AS THE RASIS FOR THE | DRAWING | NUMBER      |           | ISSUE  |
|                                | YOUR CONNECTION TO QUALITY & SERVICE                                                                                                                                                                                                                                                                                                                                                                                                                                                                                                                                                                                                                                                                                                                                                                                                                                                                                                                                                                                                                                                                                                                                                                                                                                                                                                                                                                                                                                                                                                                                                                                                                                                                                                                                                                                                                                                                                                                                                                                                                                                                                           | MANUFACTURE OR SALE OF APPARATUS                                                                                       | 3       | 33 Assembly |           | 1      |

#### **Mounting Option**

12-.128 (3.25) Dia. Side Mounting Holes