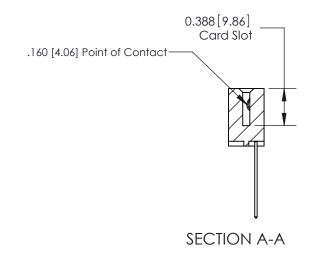

333 Assembly

THIS IS A C.A.D. GENERATED DRAWING DO NOT MAKE MANUAL REVISIONS TO MASTER.

1

| 333 Series Card Edge Connector<br>Contact Bend Detail                                                                  |                                  | ACAD REFERENCE NO. 333 ENG MASTER |                  |        |  |
|------------------------------------------------------------------------------------------------------------------------|----------------------------------|-----------------------------------|------------------|--------|--|
|                                                                                                                        |                                  | DRAWN: J.LEE                      | DATE: OCT. 14/09 |        |  |
|                                                                                                                        |                                  | CHECKED:                          | DATE:            |        |  |
| EDAC INC THESE DRAWINGS AND SPECIFICA                                                                                  |                                  | SCALE: NTS                        | SHEET :          | 2 OF 4 |  |
| TORONTO, ONTARIO  ARE THE PROPERTY OF EDAC INC., AND SHALL NOT BE REPRODUCED, OR COPIED  OR LISED AS THE RASIS FOR THE | DRAWING NUMBER                   |                                   | ISSUE            |        |  |
| YOUR CONNECTION TO QUALITY & SERVICE                                                                                   | MANUFACTURE OR SALE OF APPARATUS | 333 Assembly                      |                  | 1      |  |

# **Specifications**

- Insulator Material: Thermoplastic Polyester, UL 94V-0, Colour: Green
- Contact Material: Copper, Nickel, Tin Alloy CA-725
- Contact Plating: Gold on the Mating Area, Tin on the Contact Tails, Nickel Underplate
- Current Rating: 3 Amperes Continuous
- Contact Resistance: 10 Milliohms Maximum
- Dielectric Withstanding Voltage: 1800 V AC rms at Sea Level Between Adjacent Contacts
- Insulation Resistance: 5000 Megohms Minimum
- Operating Temperature: -65 to +105 Degrees C
- Insertion Force: 16 oz (4.45 N) Maximum per Contact Pair when Tested with a .070 (1.78) Thick Gauge
- Withdrawal Force: 1 oz (0.28 N) Minimum per Contact Pair when Tested with a .054 (1.37) Thick Gauge