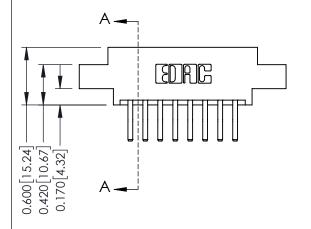

## **Contact Detail**

560-Extender Board Bend (Code 523 Contacts) .156 [3.96] Contact Spacing x .200 [5.08] Row Spacing

THIS IS A C.A.D. GENERATED DRAWING DO NOT MAKE MANUAL REVISIONS TO MASTER.

ISSUE NUMBER

ISSUE NUMBER

ORIGINAL

1

| 337 / 387 Series Card Edge (                                          | ACAD REFERENCE NO.                                                                                                                                                                                | 337 ENG MASTER |                  |               |
|-----------------------------------------------------------------------|---------------------------------------------------------------------------------------------------------------------------------------------------------------------------------------------------|----------------|------------------|---------------|
| Contact Bend Detail                                                   |                                                                                                                                                                                                   | DRAWN: J.LEE   | DATE: OCT. 06/09 |               |
|                                                                       |                                                                                                                                                                                                   | CHECKED:       | DATE:            |               |
| EDAC INC TORONTO, ONTARIO CANADA YOUR CONNECTION TO QUALITY & SERVICE | THESE DRAWINGS AND SPECIFICATIONS ARE THE PROPERTY OF EDAC INC., AND SHALL NOT BE REPRODUCED, OR COPIED OR USED AS THE BASIS FOR THE MANUFACTURE OR SALE OF APPARATUS WITHOUT WRITTEN PERMISSION. | SCALE: NTS     | SHEET            | 2 <b>OF</b> 3 |
|                                                                       |                                                                                                                                                                                                   | DRAWING NUMBER |                  | ISSUE         |
|                                                                       |                                                                                                                                                                                                   | 337 Assembly   |                  | 1             |