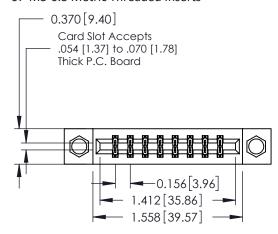

## **Mounting Option**

07-M3-0.5 Metric Threaded Inserts

ORIGINAL

1

**See Accompanying Pages for:** 

- **Contact Bend Details**
- **Mounting Options**

| 337 / 387 Series Card Edge Connector |  |  |  |  |
|--------------------------------------|--|--|--|--|
| Part Number: 337-016-560-807         |  |  |  |  |