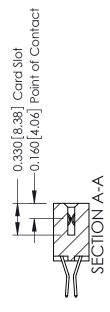

## **Contact Detail**

560-Extender Board Bend (Code 523 Contacts) .156 [3.96] Contact Spacing x .200 [5.08] Row Spacing

THIS IS A C.A.D. GENERATED DRAWING DO NOT MAKE MANUAL REVISIONS TO MASTER.

ISSUE NUMBER

ISSUE NUMBER

ORIGINAL

1

| 337 / 387 Series Card Edge (                                          | ACAD REFERENCE NO.                                                                                                                                                                                | 337 ENG MASTER |                  |               |
|-----------------------------------------------------------------------|---------------------------------------------------------------------------------------------------------------------------------------------------------------------------------------------------|----------------|------------------|---------------|
| Contact Bend Detail                                                   |                                                                                                                                                                                                   | DRAWN: J.LEE   | DATE: OCT. 06/09 |               |
|                                                                       |                                                                                                                                                                                                   | CHECKED:       | DATE:            |               |
| EDAC INC TORONTO, ONTARIO CANADA YOUR CONNECTION TO QUALITY & SERVICE | THESE DRAWINGS AND SPECIFICATIONS ARE THE PROPERTY OF EDAC INC., AND SHALL NOT BE REPRODUCED, OR COPIED OR USED AS THE BASIS FOR THE MANUFACTURE OR SALE OF APPARATUS WITHOUT WRITTEN PERMISSION. | SCALE: NTS     | SHEET            | 2 <b>OF</b> 3 |
|                                                                       |                                                                                                                                                                                                   | DRAWING NUMBER |                  | ISSUE         |
|                                                                       |                                                                                                                                                                                                   | 337 Assembly   |                  | 1             |