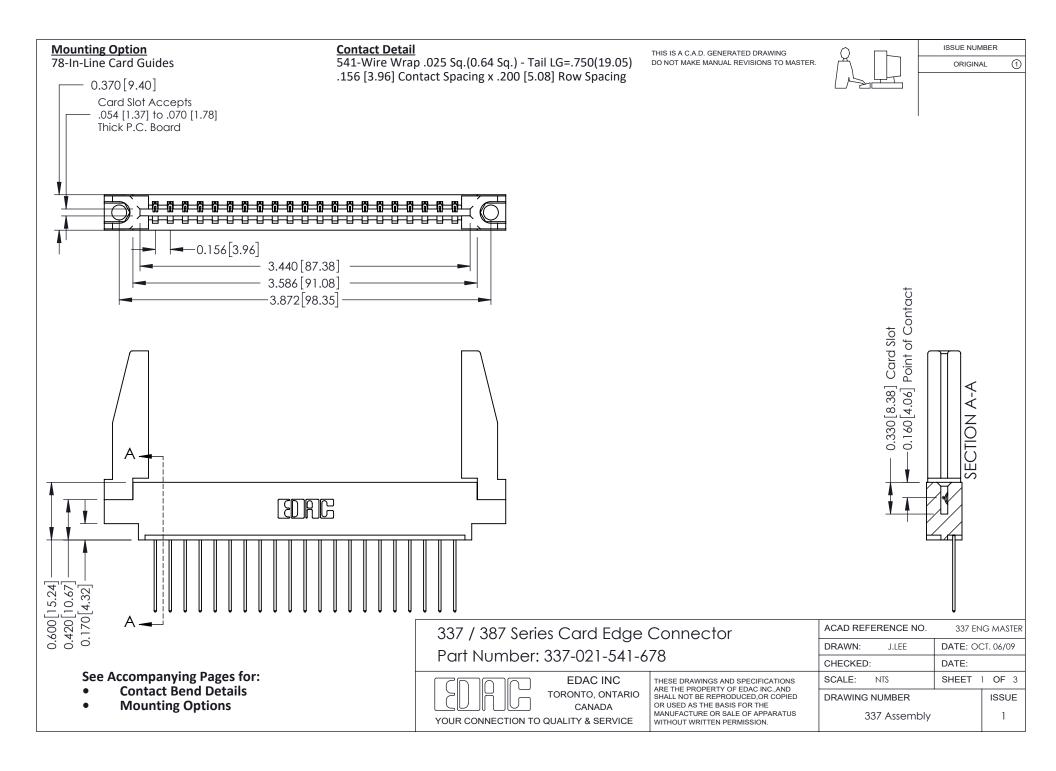

ISSUE NUMBER

ORIGINAL

1

| 337 / 387 Series Card Edge Connector<br>Contact Bend Detail           |                                                                                                                                                                                                  | ACAD REFERENCE NO. 337 E |                  | G MASTER      |
|-----------------------------------------------------------------------|--------------------------------------------------------------------------------------------------------------------------------------------------------------------------------------------------|--------------------------|------------------|---------------|
|                                                                       |                                                                                                                                                                                                  | DRAWN: J.LEE             | DATE: OCT. 06/09 |               |
|                                                                       |                                                                                                                                                                                                  | CHECKED: DATE:           |                  |               |
| EDAC INC TORONTO, ONTARIO CANADA YOUR CONNECTION TO QUALITY & SERVICE | THESE DRAWINGS AND SPECIFICATIONS ARE THE PROPERTY OF EDAC INC.,AND SHALL NOT BE REPRODUCED, OR COPIED OR USED AS THE BASIS FOR THE MANUFACTURE OR SALE OF APPARATUS WITHOUT WRITTEN PERMISSION. | SCALE: NTS               | SHEET            | 2 <b>OF</b> 3 |
|                                                                       |                                                                                                                                                                                                  | DRAWING NUMBER           |                  | ISSUE         |
|                                                                       |                                                                                                                                                                                                  | 337 Assembly             |                  | 1             |