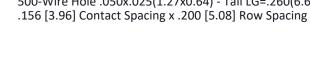

## **Mounting Option Contact Detail** 02-.128 (3.25) Dia. Mounting Holes - 0.370[9.40] Card Slot Accepts .054 [1.37] to .070 [1.78] Thick P.C. Board -0.156[3.96] 1.880 [47.75]

2.026 [51.46]

THIS IS A C.A.D. GENERATED DRAWING 500-Wire Hole .050x.025(1.27x0.64) - Tail LG=.260(6.60) DO NOT MAKE MANUAL REVISIONS TO MASTER.