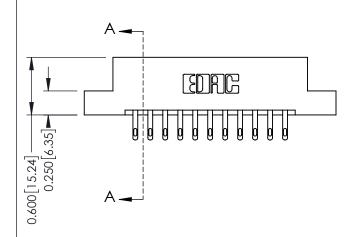

ISSUE NUMBER

1

ORIGINAL

0.330 [8.38] Card Slot 0.160 [4.06] Point of Contact

**See Accompanying Pages for:** 

- **Contact Bend Details**
- **Mounting Options**

| 337 / 387 Series Card Edge Connector |
|--------------------------------------|
| Part Number: 337-022-500-202         |