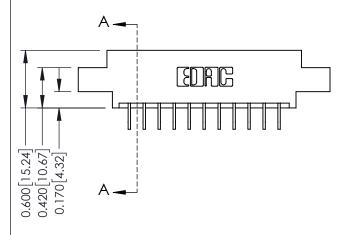

0.330 [8.38] Card Slot 0.160 [4.06] Point of Contact

ISSUE NUMBER

ORIGINAL

1

| 337 / 387 Series Card Edge Connector<br>Contact Bend Detail           |                                                                                                                                                                                                  | ACAD REFERENCE NO. | 337 ENG MASTER   |               |
|-----------------------------------------------------------------------|--------------------------------------------------------------------------------------------------------------------------------------------------------------------------------------------------|--------------------|------------------|---------------|
|                                                                       |                                                                                                                                                                                                  | DRAWN: J.LEE       | DATE: OCT. 06/09 |               |
|                                                                       |                                                                                                                                                                                                  | CHECKED:           | DATE:            |               |
| EDAC INC TORONTO, ONTARIO CANADA YOUR CONNECTION TO QUALITY & SERVICE | THESE DRAWINGS AND SPECIFICATIONS ARE THE PROPERTY OF EDAC INC.,AND SHALL NOT BE REPRODUCED, OR COPIED OR USED AS THE BASIS FOR THE MANUFACTURE OR SALE OF APPARATUS WITHOUT WRITTEN PERMISSION. | SCALE: NTS         | SHEET            | 2 <b>OF</b> 3 |
|                                                                       |                                                                                                                                                                                                  | DRAWING NUMBER     |                  | ISSUE         |
|                                                                       |                                                                                                                                                                                                  | 337 Assembly       |                  | 1             |