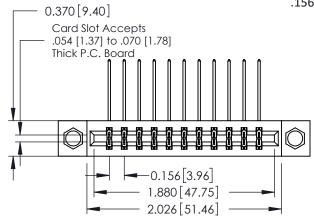

**Mounting Option** 

07-M3-0.5 Metric Threaded Inserts

**Contact Detail** 

559-90 Degree Bend (Code 541 Contacts) .156 [3.96] Contact Spacing x .200 [5.08] Row Spacing THIS IS A C.A.D. GENERATED DRAWING DO NOT MAKE MANUAL REVISIONS TO MASTER.

ISSUE NUMBER

ORIGINAL

1

**See Accompanying Pages for:** 

- **Contact Bend Details**
- **Mounting Options**

| 337 / 387 Series Card Edge Connector |
|--------------------------------------|
| Part Number: 337-022-559-807         |