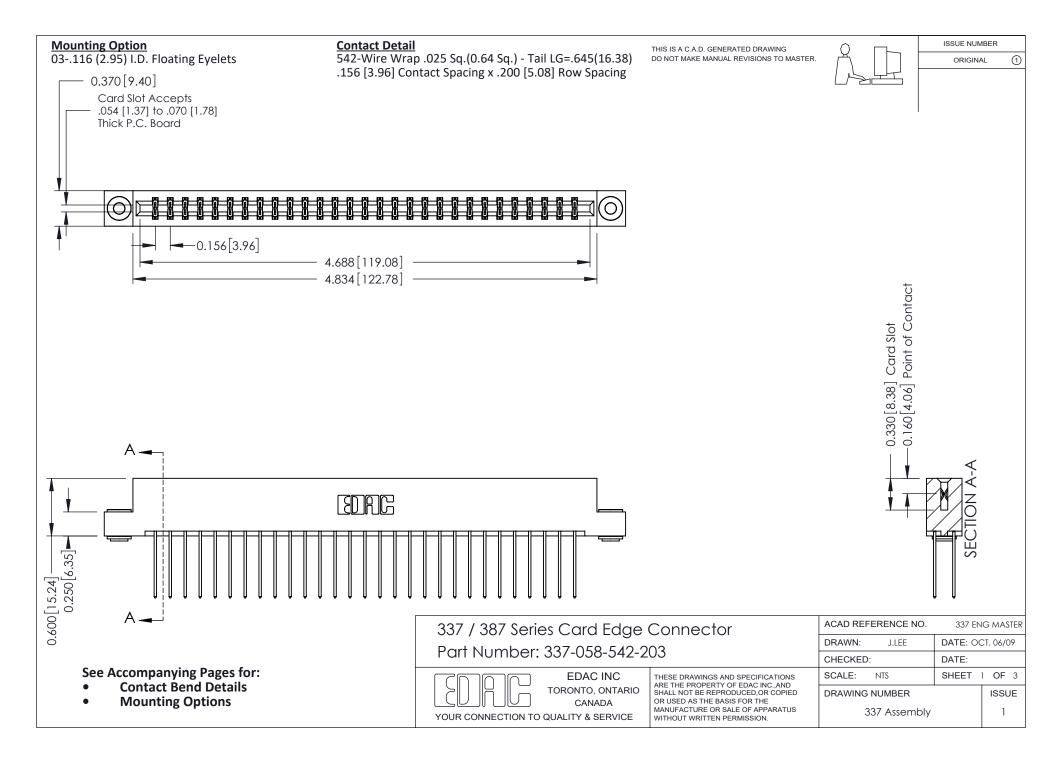

ISSUE NUMBER

ORIGINAL

1



| 337 / 387 Series Card Edge Connector<br>Contact Bend Detail           |                                                                                                                                                                                                  | ACAD REFERENCE NO. 337 E |                  | G MASTER      |
|-----------------------------------------------------------------------|--------------------------------------------------------------------------------------------------------------------------------------------------------------------------------------------------|--------------------------|------------------|---------------|
|                                                                       |