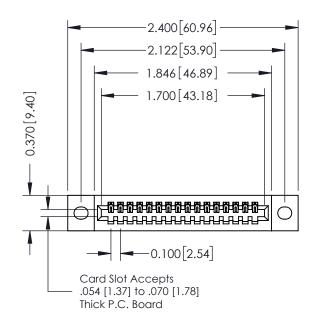

## **See Accompanying Pages for:**

- **Contact Bend Details**
- **Mounting Options**

| 342 / 392 Card Edge Connector<br>Part Number: 342-016-544-102 |                                                                                                                                                                                               | ACAD REFERENCE NO. 342 ENG MASTER |            |         |           |  |
|---------------------------------------------------------------|-----------------------------------------------------------------------------------------------------------------------------------------------------------------------------------------------|-----------------------------------|------------|---------|-----------|--|
|                                                               |                                                                                                                                                                                               | DRAWN:                            | J.LEE      | DATE: O | CT. 06/09 |  |
|                                                               |                                                                                                                                                                                               | CHECKED:                          |            | DATE:   |           |  |
| EDAC INC                                                      | THESE DRAWINGS AND SPECIFICATIONS ARE THE PROPERTY OF EDAC INCAND SHALL NOT BE REPRODUCED,OR COPIED OR USED AS THE BASIS FOR THE MANUFACTURE OR SALE OF APPARATUS WITHOUT WRITTEN PERMISSION. | SCALE: N                          | ITS        | SHEET   | 1 OF 3    |  |
|                                                               |                                                                                                                                                                                               | DRAWING N                         | IUMBER     |         | ISSUE     |  |
| YOUR CONNECTION TO QUALITY & SERVICE                          |                                                                                                                                                                                               | 342                               | 2 Assembly |         | 1         |  |