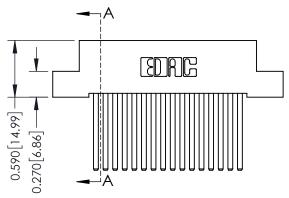

THIS IS A C.A.D. GENERATED DRAWING DO NOT MAKE MANUAL REVISIONS TO MASTER. ISSUE NUMBER

ORIGINAL

1

| 342 / 392 Series Card Edge Connector<br>Contact Bend Detail |                                                                                                                                                                                                | ACAD REFERENCE NO. 342 ENG MASTER |             |                  |        |  |
|-------------------------------------------------------------|------------------------------------------------------------------------------------------------------------------------------------------------------------------------------------------------|-----------------------------------|-------------|------------------|--------|--|
|                                                             |                                                                                                                                                                                                | DRAWN:                            | J.LEE       | DATE: OCT. 06/09 |        |  |
|                                                             |                                                                                                                                                                                                | CHECKED:                          |             | DATE:            |        |  |
| TORONTO, ONTARIO                                            | THESE DRAWINGS AND SPECIFICATIONS ARE THE PROPERTY OF EDAC INCAND SHALL NOT BE REPRODUCED, OR COPIED OR USED AS THE BASIS FOR THE MANUFACTURE OR SALE OF APPARATUS WITHOUT WRITTEN PERMISSION. | SCALE:                            | NTS         | SHEET :          | 2 OF 3 |  |
|                                                             |                                                                                                                                                                                                | DRAWING                           | NUMBER      |                  | ISSUE  |  |
| YOUR CONNECTION TO QUALITY & SERVICE                        |                                                                                                                                                                                                | 3                                 | 42 Assembly |                  | 1      |  |