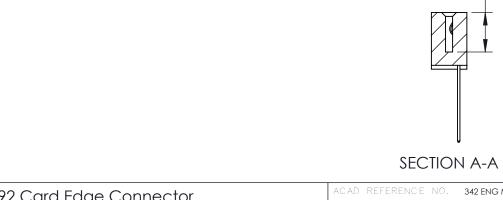

THIS IS A C.A.D. GENERATED DRAWING DO NOT MAKE MANUAL REVISIONS TO MASTER. ISSUE NUMBER

ORIGINAL

1

| 342 / 392 Series Card Edge Connector<br>Contact Bend Detail |                                                                                                                                                                                                | ACAD REFERENCE NO. 342 ENG MASTER |             |                  |        |  |
|-------------------------------------------------------------|------------------------------------------------------------------------------------------------------------------------------------------------------------------------------------------------|-----------------------------------|-------------|------------------|--------|--|
|                                                             |                                                                                                                                                                                                | DRAWN:                            | J.LEE       | DATE: OCT. 06/09 |        |  |
|                                                             |                                                                                                                                                                                                | CHECKED:                          |             | DATE:            |        |  |
| TORONTO, ONTARIO                                            | THESE DRAWINGS AND SPECIFICATIONS ARE THE PROPERTY OF EDAC INCAND SHALL NOT BE REPRODUCED, OR COPIED OR USED AS THE BASIS FOR THE MANUFACTURE OR SALE OF APPARATUS WITHOUT WRITTEN PERMISSION. | SCALE:                            | NTS         | SHEET :          | 2 OF 3 |  |
|                                                             |                                                                                                                                                                                                | DRAWING                           | NUMBER      |                  | ISSUE  |  |
| YOUR CONNECTION TO QUALITY & SERVICE                        |                                                                                                                                                                                                | 3                                 | 42 Assembly |                  | 1      |  |