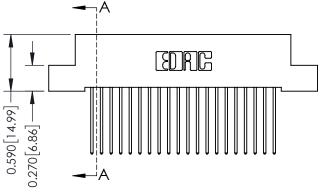

## **Mounting Option**

08-#4-40 Unified Threaded Inserts

## **Contact Detail**

542-Wire Wrap .025 Sq.(0.64 Sq.) - Tail LG=.655(16.64) .100 [2.54] Contact Spacing x .200 [5.08] Row Spacing

0.410[10.41]





## 342 / 392 Card Edge Connector Part Number: 342-020-542-108

YOUR CONNECTION TO QUALITY & SERVICE

|   | ACAD REFERENCE NO. 342 ENG MASTER |                  |  |  |  |
|---|-----------------------------------|------------------|--|--|--|
|   | DRAWN: J.LEE                      | DATE: OCT. 06/09 |  |  |  |
|   | CHECKED:                          | DATE:            |  |  |  |
|   | SCALE: NTS                        | SHEET 1 OF 3     |  |  |  |
| D | DRAWING NUMBER                    | ISSUE            |  |  |  |
|   | 342 Assembly                      | 1                |  |  |  |

342 Assembly

**SECTION A-A** 

## **See Accompanying Pages for:**

- **Contact Bend Details**
- **Mounting Options**

THIS IS A C.A.D. GENERATED DRAWING DO NOT MAKE MANUAL REVISIONS TO MASTER. ISSUE NUMBER