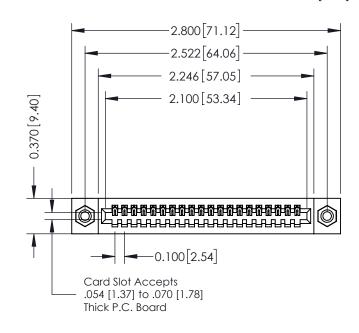

## 342 / 392 Card Edge Connector Part Number: 342-020-542-108

YOUR CONNECTION TO QUALITY & SERVICE

|   | ACAD REFERENCE NO. 342 ENG MASTER |                  |  |  |  |
|---|-----------------------------------|------------------|--|--|--|
|   | DRAWN: J.LEE                      | DATE: OCT. 06/09 |  |  |  |
|   | CHECKED:                          | DATE:            |  |  |  |
|   | SCALE: NTS                        | SHEET 1 OF 3     |  |  |  |
| D | DRAWING NUMBER                    | ISSUE            |  |  |  |
|   | 342 Assembly                      | 1                |  |  |  |

## **See Accompanying Pages for:**

- **Contact Bend Details**
- **Mounting Options**

THIS IS A C.A.D. GENERATED DRAWING DO NOT MAKE MANUAL REVISIONS TO MASTER. ISSUE NUMBER

ORIGINAL

1

| 342 / 392 Series Card Edge           | ACAD REFERENCE NO. 342 ENG MASTER                                                                                                                                                               |          |             |                  |        |
|--------------------------------------|-------------------------------------------------------------------------------------------------------------------------------------------------------------------------------------------------|----------|-------------|------------------|--------|
| Contact Bend Detail                  |                                                                                                                                                                                                 |          | J.LEE       | DATE: OCT. 06/09 |        |
| Confider bend Defail                 |                                                                                                                                                                                                 | CHECKED: |             | DATE:            |        |
| EDAC INC                             | THESE DRAWINGS AND SPECIFICATIONS ARE THE PROPERTY OF EDAC INC.,AND SHALL NOT BE REPRODUCED,OR COPIED OR USED AS THE BASIS FOR THE MANUFACTURE OR SALE OF APPARATUS WITHOUT WRITTEN PERMISSION. | SCALE:   | NTS         | SHEET :          | 2 OF 3 |
| TORONTO, ONTARIO                     |                                                                                                                                                                                                 | DRAWING  | NUMBER      |                  | ISSUE  |
| YOUR CONNECTION TO QUALITY & SERVICE |                                                                                                                                                                                                 | 3        | 42 Assembly |                  | 1      |