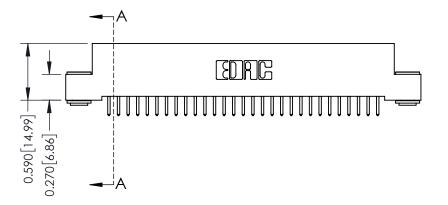

**Mounting Option** 

03-.116 (2.95) I.D. Floating Eyelets

**Contact Detail** 

521-P.C. Tail .025 Sq.(0.64 Sq.) - Tail LG=.160(4.06) .100 [2.54] Contact Spacing x .200 [5.08] Row Spacing

**See Accompanying Pages for:** 

- **Contact Bend Details**
- **Mounting Options**

| 342 / 392 Card Edge Connector |
|-------------------------------|
| Part Number: 342-029-521-103  |

YOUR CONNECTION TO QUALITY & SERVICE

342 ENG MASTER J.LEE DATE: OCT. 06/09 NTS SHEET 1 OF 3

342 Assembly

THIS IS A C.A.D. GENERATED DRAWING DO NOT MAKE MANUAL REVISIONS TO MASTER. ISSUE NUMBER

ORIGINAL

1

| 342 / 392 Series Card Edge Connector<br>Contact Bend Detail |                                                                                                  | ACAD REFERENCE NO. 342 ENG MASTER |             |                  |        |
|-------------------------------------------------------------|--------------------------------------------------------------------------------------------------|-----------------------------------|-------------|------------------|--------|
|                                                             |                                                                                                  | DRAWN:                            | J.LEE       | DATE: OCT. 06/09 |        |
|                                                             |                                                                                                  | CHECKED:                          |             | DATE:            |        |
| EDAC INC                                                    | THESE DRAWINGS AND SPECIFICATIONS ARE THE PROPERTY OF EDAC INCAND                                | SCALE:                            | NTS         | SHEET :          | 2 OF 3 |
| TORONTO, ONTARIO                                            | SHALL NOT BE REPRODUCED, OR COPIED OR USED AS THE BASIS FOR THE MANUFACTURE OR SALE OF APPARATUS | DRAWING                           | NUMBER      |                  | ISSUE  |
| YOUR CONNECTION TO QUALITY & SERVICE                        |                                                                                                  | 3                                 | 42 Assembly |                  | 1      |