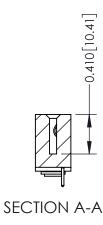

**Mounting Option** 

03-.116 (2.95) I.D. Floating Eyelets

**Contact Detail** 

521-P.C. Tail .025 Sq.(0.64 Sq.) - Tail LG=.160(4.06) .100 [2.54] Contact Spacing x .200 [5.08] Row Spacing

**See Accompanying Pages for:** 

- **Contact Bend Details**
- **Mounting Options**

| 342 / 392 Card Edge Connector |
|-------------------------------|
| Part Number: 342-029-521-103  |

YOUR CONNECTION TO QUALITY & SERVICE

342 ENG MASTER J.LEE DATE: OCT. 06/09 NTS SHEET 1 OF 3

342 Assembly

THIS IS A C.A.D. GENERATED DRAWING DO NOT MAKE MANUAL REVISIONS TO MASTER. ISSUE NUMBER

ORIGINAL

1

| 342 / 392 Series Card Edge Connector<br>Contact Bend Detail |                                                                                                  | ACAD REFERENCE NO. 342 ENG MASTER |             |                  |        |
|-------------------------------------------------------------|--------------------------------------------------------------------------------------------------|-----------------------------------|-------------|------------------|--------|
|                                                             |                                                                                                  | DRAWN:                            | J.LEE       | DATE: OCT. 06/09 |        |
|                                                             |                                                                                                  | CHECKED:                          |             | DATE:            |        |
| EDAC INC                                                    | THESE DRAWINGS AND SPECIFICATIONS ARE THE PROPERTY OF EDAC INCAND                                | SCALE:                            | NTS         | SHEET :          | 2 OF 3 |
| TORONTO, ONTARIO                                            | SHALL NOT BE REPRODUCED, OR COPIED OR USED AS THE BASIS FOR THE MANUFACTURE OR SALE OF APPARATUS | DRAWING                           | NUMBER      |                  | ISSUE  |
| YOUR CONNECTION TO QUALITY & SERVICE                        |                                                                                                  | 3                                 | 42 Assembly |                  | 1      |