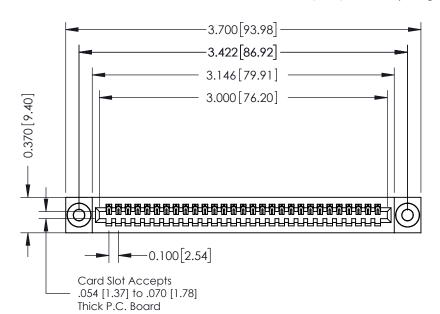

**Mounting Option** 

03-.116 (2.95) I.D. Floating Eyelets

**Contact Detail** 

521-P.C. Tail .025 Sq.(0.64 Sq.) - Tail LG=.160(4.06) .100 [2.54] Contact Spacing x .200 [5.08] Row Spacing

**See Accompanying Pages for:** 

- **Contact Bend Details**
- **Mounting Options**

| 342 / 392 Card Edge Connector |
|-------------------------------|
| Part Number: 342-029-521-103  |

YOUR CONNECTION TO QUALITY & SERVICE

342 ENG MASTER J.LEE DATE: OCT. 06/09 NTS SHEET 1 OF 3

342 Assembly

THIS IS A C.A.D. GENERATED DRAWING DO NOT MAKE MANUAL REVISIONS TO MASTER. ISSUE NUMBER

ORIGINAL

1

| 342 / 392 Series Card Edge Connector<br>Contact Bend Detail |                                                                                                  | ACAD REFERENCE NO. 342 ENG MASTER |             |                  |        |
|-------------------------------------------------------------|--------------------------------------------------------------------------------------------------|-----------------------------------|-------------|------------------|--------|
|                                                             |                                                                                                  | DRAWN:                            | J.LEE       | DATE: OCT. 06/09 |        |
|                                                             |                                                                                                  | CHECKED:                          |             | DATE:            |        |
| EDAC INC                                                    | THESE DRAWINGS AND SPECIFICATIONS ARE THE PROPERTY OF EDAC INCAND                                | SCALE:                            | NTS         | SHEET :          | 2 OF 3 |
| TORONTO, ONTARIO                                            | SHALL NOT BE REPRODUCED, OR COPIED OR USED AS THE BASIS FOR THE MANUFACTURE OR SALE OF APPARATUS | DRAWING                           | NUMBER      |                  | ISSUE  |
| YOUR CONNECTION TO QUALITY & SERVICE                        |                                                                                                  | 3                                 | 42 Assembly |                  | 1      |