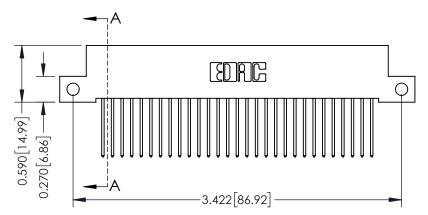

**Mounting Option** 

12-.128 (3.25) Dia. Side Mounting Holes

**Contact Detail** 

540-Wire Wrap .025 Sq.(0.64 Sq.) - Tail LG=.570(14.48) .100 [2.54] Contact Spacing x .200 [5.08] Row Spacing

## **See Accompanying Pages for:**

- **Contact Bend Details**
- **Mounting Options**

342 / 392 Card Edge Connector Part Number: 342-029-540-112

YOUR CONNECTION TO QUALITY & SERVICE

342 ENG MASTER J.LEE DATE: OCT. 06/09 SHEET 1 OF 3