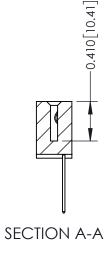

**Mounting Option** 

12-.128 (3.25) Dia. Side Mounting Holes

**Contact Detail** 

540-Wire Wrap .025 Sq.(0.64 Sq.) - Tail LG=.570(14.48) .100 [2.54] Contact Spacing x .200 [5.08] Row Spacing