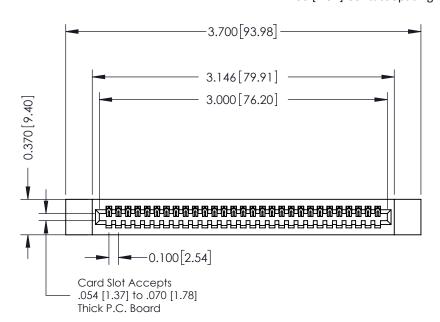

## **See Accompanying Pages for:**

- **Contact Bend Details**
- **Mounting Options**

342 / 392 Card Edge Connector Part Number: 342-029-540-112

YOUR CONNECTION TO QUALITY & SERVICE

342 ENG MASTER J.LEE DATE: OCT. 06/09 SHEET 1 OF 3

342 Assembly

THIS IS A C.A.D. GENERATED DRAWING DO NOT MAKE MANUAL REVISIONS TO MASTER. ISSUE NUMBER

ORIGINAL

1

| 342 / 392 Series Card Edge Connector<br>Contact Bend Detail |                                                                                                                                                                                                  | ACAD REFERENCE NO. 342 ENG MASTER |             |                  |        |
|-------------------------------------------------------------|--------------------------------------------------------------------------------------------------------------------------------------------------------------------------------------------------|-----------------------------------|-------------|------------------|--------|
|                                                             |                                                                                                                                                                                                  | DRAWN:                            | J.LEE       | DATE: OCT. 06/09 |        |
|                                                             |                                                                                                                                                                                                  | CHECKED:                          |             | DATE:            |        |
| TORONTO, ONTARIO                                            | THESE DRAWINGS AND SPECIFICATIONS ARE THE PROPERTY OF EDAC INC. AND SHALL NOT BE REPRODUCED, OR COPIED OR USED AS THE BASIS FOR THE MANUFACTURE OR SALE OF APPARATUS WITHOUT WRITTEN PERMISSION. | SCALE:                            | NTS         | SHEET :          | 2 OF 3 |
|                                                             |                                                                                                                                                                                                  | DRAWING                           | NUMBER      |                  | ISSUE  |
| YOUR CONNECTION TO QUALITY & SERVICE                        |                                                                                                                                                                                                  | 3                                 | 42 Assembly |                  | 1      |