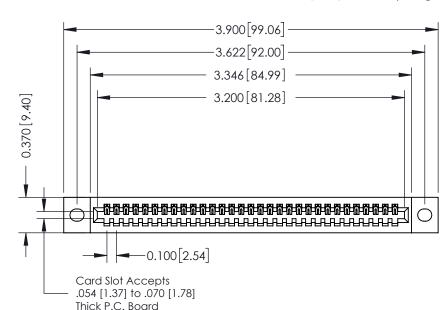

**Mounting Option** 02-.128 (3.25) Wide Mounting Slots **Contact Detail** 

524-P.C. Tail .018 Sq.(0.46 Sq.) - Tail LG=.185(4.70) .100 [2.54] Contact Spacing x .200 [5.08] Row Spacing

**See Accompanying Pages for:** 

- **Contact Bend Details**
- **Mounting Options**

342 / 392 Card Edge Connector Part Number: 342-031-524-102

YOUR CONNECTION TO QUALITY & SERVICE

|   | ACAD REFERENCE NO. 342 ENG MASTER |                  |  |  |
|---|-----------------------------------|------------------|--|--|
|   | DRAWN: J.LEE                      | DATE: OCT. 06/09 |  |  |
|   | CHECKED:                          | DATE:            |  |  |
|   | SCALE: NTS                        | SHEET 1 OF 3     |  |  |
| 0 | DRAWING NUMBER                    | ISSUE            |  |  |

342 Assembly

THIS IS A C.A.D. GENERATED DRAWING DO NOT MAKE MANUAL REVISIONS TO MASTER. ISSUE NUMBER

ORIGINAL

1

| 342 / 392 Series Card Edge           | ACAD REFERENCE NO. 342 ENG MASTER                                                                                                                                                               |         |             |                  |        |
|--------------------------------------|-------------------------------------------------------------------------------------------------------------------------------------------------------------------------------------------------|---------|-------------|------------------|--------|
| Contact Bend Detail                  |                                                                                                                                                                                                 |         | J.LEE       | DATE: OCT. 06/09 |        |
| Comaci bena Deraii                   | officer bend bendi                                                                                                                                                                              |         |             | DATE:            |        |
| I SII II O II ORONIO, ONIARIO        | THESE DRAWINGS AND SPECIFICATIONS ARE THE PROPERTY OF EDAC INC.,AND SHALL NOT BE REPRODUCED,OR COPIED OR USED AS THE BASIS FOR THE MANUFACTURE OR SALE OF APPARATUS WITHOUT WRITTEN PERMISSION. | SCALE:  | NTS         | SHEET :          | 2 OF 3 |
|                                      |                                                                                                                                                                                                 | DRAWING | NUMBER      |                  | ISSUE  |
| YOUR CONNECTION TO QUALITY & SERVICE |                                                                                                                                                                                                 | 3       | 42 Assembly |                  | 1      |