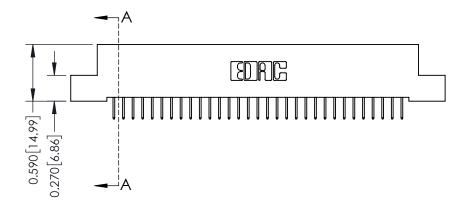

342 Assembly

THIS IS A C.A.D. GENERATED DRAWING DO NOT MAKE MANUAL REVISIONS TO MASTER. ISSUE NUMBER

ORIGINAL

1

| 342 / 392 Series Card Edge           | ACAD REFERENCE NO. 342 ENG MASTER                                                                                                                                                               |         |             |                  |        |
|--------------------------------------|-------------------------------------------------------------------------------------------------------------------------------------------------------------------------------------------------|---------|-------------|------------------|--------|
| Contact Bend Detail                  |                                                                                                                                                                                                 |         | J.LEE       | DATE: OCT. 06/09 |        |
| Comaci bena Deraii                   | officer bend bendi                                                                                                                                                                              |         |             | DATE:            |        |
| I SII II O II ORONIO, ONIARIO        | THESE DRAWINGS AND SPECIFICATIONS ARE THE PROPERTY OF EDAC INC.,AND SHALL NOT BE REPRODUCED,OR COPIED OR USED AS THE BASIS FOR THE MANUFACTURE OR SALE OF APPARATUS WITHOUT WRITTEN PERMISSION. | SCALE:  | NTS         | SHEET :          | 2 OF 3 |
|                                      |                                                                                                                                                                                                 | DRAWING | NUMBER      |                  | ISSUE  |
| YOUR CONNECTION TO QUALITY & SERVICE |                                                                                                                                                                                                 | 3       | 42 Assembly |                  | 1      |