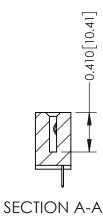

342 Assembly

THIS IS A C.A.D. GENERATED DRAWING DO NOT MAKE MANUAL REVISIONS TO MASTER. ISSUE NUMBER

ORIGINAL

1

| 342 / 392 Series Card Edge           | ACAD REFERENCE NO. 342 ENG MASTER                                                                                                                                                               |         |             |                  |        |
|--------------------------------------|-------------------------------------------------------------------------------------------------------------------------------------------------------------------------------------------------|---------|-------------|------------------|--------|
| Contact Bend Detail                  |                                                                                                                                                                                                 |         | J.LEE       | DATE: OCT. 06/09 |        |
| Comaci bena Deraii                   | officer bend bendi                                                                                                                                                                              |         |             | DATE:            |        |
| I SII II O II ORONIO, ONIARIO        | THESE DRAWINGS AND SPECIFICATIONS ARE THE PROPERTY OF EDAC INC.,AND SHALL NOT BE REPRODUCED,OR COPIED OR USED AS THE BASIS FOR THE MANUFACTURE OR SALE OF APPARATUS WITHOUT WRITTEN PERMISSION. | SCALE:  | NTS         | SHEET :          | 2 OF 3 |
|                                      |                                                                                                                                                                                                 | DRAWING | NUMBER      |                  | ISSUE  |
| YOUR CONNECTION TO QUALITY & SERVICE |                                                                                                                                                                                                 | 3       | 42 Assembly |                  | 1      |