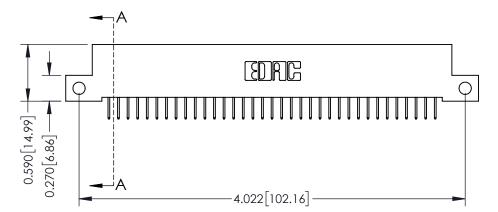

THIS IS A C.A.D. GENERATED DRAWING DO NOT MAKE MANUAL REVISIONS TO MASTER

ISSUE NUMBER

ORIGINAL

1

| 342 / 392 Card Edge Connector<br>Mounting Options |                                                                                                                                   | ACAD REFERENCE NO. 342 ENG MASTER |                         |        |  |
|---------------------------------------------------|-----------------------------------------------------------------------------------------------------------------------------------|-----------------------------------|-------------------------|--------|--|
|                                                   |                                                                                                                                   | DRAWN: J.LEE                      | DATE: <b>OCT. 06/09</b> |        |  |
|                                                   |                                                                                                                                   | CHECKED:                          | DATE:                   |        |  |
| EDAC INC                                          | ARE THE PROPERTY OF EDAC INC.,AND SHALL NOT BE REPRODUCED,OR COPIED OR USED AS THE BASIS FOR THE MANUFACTURE OR SALE OF APPARATUS | SCALE: NTS                        | SHEET :                 | 3 OF 3 |  |
| TORONTO, ONTARIO                                  |                                                                                                                                   | DRAWING NUMBER                    | •                       | ISSUE  |  |
| YOUR CONNECTION TO QUALITY & SERVICE              |                                                                                                                                   | 342 Assembly                      |                         | 1      |  |