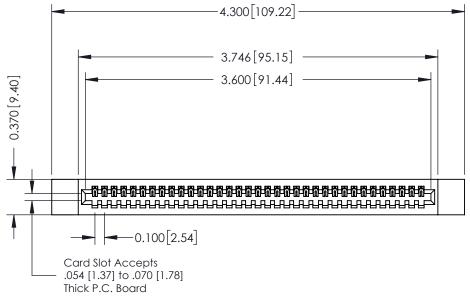

## **See Accompanying Pages for:**

- **Contact Bend Details**
- **Mounting Options**

342 / 392 Card Edge Connector Part Number: 342-035-524-112

| ACAD REFERENCE NO. 342 ENG MASTER |                  |  |  |  |
|-----------------------------------|------------------|--|--|--|
| DRAWN: J.LEE                      | DATE: OCT. 06/09 |  |  |  |
| CHECKED:                          | DATE:            |  |  |  |
| SCALE: NTS                        | SHEET 1 OF 3     |  |  |  |
| DRAWING NUMBER                    | ISSUE            |  |  |  |