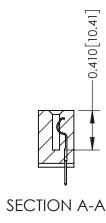

342 Assembly

THIS IS A C.A.D. GENERATED DRAWING DO NOT MAKE MANUAL REVISIONS TO MASTER. ISSUE NUMBER

ORIGINAL

1

| 342 / 392 Series Card Edge Connector<br>Contact Bend Detail |                                                                                                                                   | ACAD REFERENCE NO. 342 ENG MASTER |             |                  |        |
|-------------------------------------------------------------|-----------------------------------------------------------------------------------------------------------------------------------|-----------------------------------|-------------|------------------|--------|
|                                                             |                                                                                                                                   | DRAWN:                            | J.LEE       | DATE: OCT. 06/09 |        |
|                                                             |                                                                                                                                   | CHECKED:                          |             | DATE:            |        |
| EDAC INC                                                    | ARE THE PROPERTY OF EDAC INC.,AND SHALL NOT BE REPRODUCED,OR COPIED OR USED AS THE BASIS FOR THE MANUFACTURE OR SALE OF APPARATUS | SCALE:                            | NTS         | SHEET :          | 2 OF 3 |
| TORONTO, ONTARIO                                            |                                                                                                                                   | DRAWING                           | NUMBER      |                  | ISSUE  |
| YOUR CONNECTION TO QUALITY & SERVICE                        |                                                                                                                                   | 3                                 | 42 Assembly |                  | 1      |