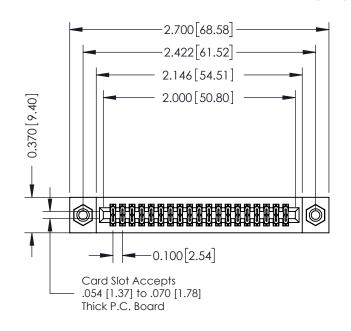

## **Contact Detail**

520-P.C. Tail .030x.018(0.76x0.46) - Tail LG=.185(4.70) .100 [2.54] Contact Spacing x .200 [5.08] Row Spacing

## **See Accompanying Pages for:**

- **Contact Bend Details**
- **Mounting Options**

| 342 / 392 Card Edge Connector |
|-------------------------------|
| Part Number: 342-038-520-208  |

YOUR CONNECTION TO QUALITY & SERVICE