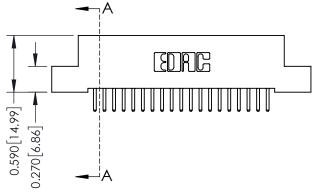

## 0.240 [6.10] Point of Contact 0.410[10.41] **SECTION A-A**

## **See Accompanying Pages for:**

- **Contact Bend Details**
- **Mounting Options**

| 342 / 392 Card Edge Connector |
|-------------------------------|
| Part Number: 342-038-520-208  |

YOUR CONNECTION TO QUALITY & SERVICE