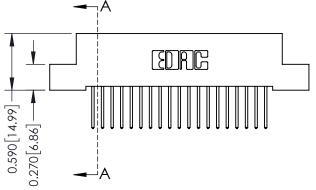

## 0.410[10.41] SECTION A-A

## **See Accompanying Pages for:**

- **Contact Bend Details**
- **Mounting Options**

342 / 392 Card Edge Connector Part Number: 342-038-523-202

YOUR CONNECTION TO QUALITY & SERVICE

342 ENG MASTER DATE: OCT. 06/09 J.LEE SHEET 1 OF 3

342 Assembly

THIS IS A C.A.D. GENERATED DRAWING DO NOT MAKE MANUAL REVISIONS TO MASTER. ISSUE NUMBER

ORIGINAL

1

| 342 / 392 Series Card Edge Connector<br>Contact Bend Detail |                                                                                                                                                                                                  | ACAD REFERENCE NO. 342 ENG MASTER |             |                  |        |
|-------------------------------------------------------------|--------------------------------------------------------------------------------------------------------------------------------------------------------------------------------------------------|-----------------------------------|-------------|------------------|--------|
|                                                             |                                                                                                                                                                                                  | DRAWN:                            | J.LEE       | DATE: OCT. 06/09 |        |
|                                                             |                                                                                                                                                                                                  | CHECKED:                          |             | DATE:            |        |
| TORONTO, ONTARIO                                            | THESE DRAWINGS AND SPECIFICATIONS ARE THE PROPERTY OF EDAC INC. AND SHALL NOT BE REPRODUCED, OR COPIED OR USED AS THE BASIS FOR THE MANUFACTURE OR SALE OF APPARATUS WITHOUT WRITTEN PERMISSION. | SCALE:                            | NTS         | SHEET :          | 2 OF 3 |
|                                                             |                                                                                                                                                                                                  | DRAWING                           | NUMBER      |                  | ISSUE  |
| YOUR CONNECTION TO QUALITY & SERVICE                        |                                                                                                                                                                                                  | 3                                 | 42 Assembly |                  | 1      |