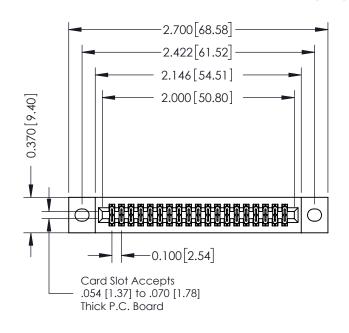

## **Mounting Option**

02-.128 (3.25) Wide Mounting Slots

## **Contact Detail**

523-P.C. Tail .025 Sq.(0.64 Sq.) - Tail LG=.400(10.16) .100 [2.54] Contact Spacing x .200 [5.08] Row Spacing

## **See Accompanying Pages for:**

- **Contact Bend Details**
- **Mounting Options**

342 / 392 Card Edge Connector Part Number: 342-038-523-202

YOUR CONNECTION TO QUALITY & SERVICE

342 ENG MASTER DATE: OCT. 06/09 J.LEE SHEET 1 OF 3

342 Assembly

THIS IS A C.A.D. GENERATED DRAWING DO NOT MAKE MANUAL REVISIONS TO MASTER. ISSUE NUMBER

ORIGINAL

1

| 342 / 392 Series Card Edge Connector<br>Contact Bend Detail |                                                                                                                                                                                                  | ACAD REFERENCE NO. 342 ENG MASTER |             |                  |        |
|-------------------------------------------------------------|--------------------------------------------------------------------------------------------------------------------------------------------------------------------------------------------------|-----------------------------------|-------------|------------------|--------|
|                                                             |                                                                                                                                                                                                  | DRAWN:                            | J.LEE       | DATE: OCT. 06/09 |        |
|                                                             |                                                                                                                                                                                                  | CHECKED:                          |             | DATE:            |        |
| TORONTO, ONTARIO                                            | THESE DRAWINGS AND SPECIFICATIONS ARE THE PROPERTY OF EDAC INC. AND SHALL NOT BE REPRODUCED, OR COPIED OR USED AS THE BASIS FOR THE MANUFACTURE OR SALE OF APPARATUS WITHOUT WRITTEN PERMISSION. | SCALE:                            | NTS         | SHEET :          | 2 OF 3 |
|                                                             |                                                                                                                                                                                                  | DRAWING                           | NUMBER      |                  | ISSUE  |
| YOUR CONNECTION TO QUALITY & SERVICE                        |                                                                                                                                                                                                  | 3                                 | 42 Assembly |                  | 1      |