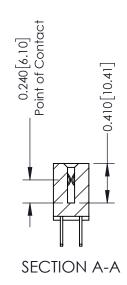

**Mounting Option** 01-No Mounting Lugs

**Contact Detail** 

500-Wire Hole .050x.025(1.27x0.64) - Tail LG=.270(6.86) .100 [2.54] Contact Spacing x .200 [5.08] Row Spacing

342 ENG MASTER J.LEE DATE: OCT. 06/09 SHEET 1 OF 3 NTS

342 Assembly

THIS IS A C.A.D. GENERATED DRAWING DO NOT MAKE MANUAL REVISIONS TO MASTER. ISSUE NUMBER

ORIGINAL

1

| 342 / 392 Series Card Edge Connector<br>Contact Bend Detail |                                                                                                                                     | ACAD REFERENCE NO. 342 ENG MASTER |             |          |          |
|-------------------------------------------------------------|-------------------------------------------------------------------------------------------------------------------------------------|-----------------------------------|-------------|----------|----------|
|                                                             |                                                                                                                                     | DRAWN:                            | J.LEE       | DATE: OC | T. 06/09 |
|                                                             |                                                                                                                                     | CHECKED:                          |             | DATE:    |          |
| EDAC INC                                                    | ARE THE PROPERTY OF EDAC INC.,AND — SHALL NOT BE REPRODUCED,OR COPIED OR USED AS THE BASIS FOR THE MANUFACTURE OR SALE OF APPARATUS | SCALE:                            | NTS         | SHEET :  | 2 OF 3   |
| TORONTO, ONTARIO                                            |                                                                                                                                     | DRAWING                           | NUMBER      |          | ISSUE    |
| YOUR CONNECTION TO QUALITY & SERVICE                        |                                                                                                                                     | 3                                 | 42 Assembly |          | 1        |