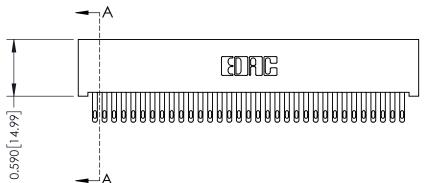

## **See Accompanying Pages for:**

- **Contact Bend Details**
- **Mounting Options**

| 342 / 392 Card Edge Connector |
|-------------------------------|
| Part Number: 342-066-500-201  |

YOUR CONNECTION TO QUALITY & SERVICE

342 ENG MASTER J.LEE DATE: OCT. 06/09 SHEET 1 OF 3 NTS

342 Assembly

THIS IS A C.A.D. GENERATED DRAWING DO NOT MAKE MANUAL REVISIONS TO MASTER. ISSUE NUMBER

ORIGINAL

1

| 342 / 392 Series Card Edge Connector<br>Contact Bend Detail |                                                                                                                                     | ACAD REFERENCE NO. 342 ENG MASTER |             |          |          |
|-------------------------------------------------------------|-------------------------------------------------------------------------------------------------------------------------------------|-----------------------------------|-------------|----------|----------|
|                                                             |                                                                                                                                     | DRAWN:                            | J.LEE       | DATE: OC | T. 06/09 |
|                                                             |                                                                                                                                     | CHECKED:                          |             | DATE:    |          |
| EDAC INC                                                    | ARE THE PROPERTY OF EDAC INC.,AND — SHALL NOT BE REPRODUCED,OR COPIED OR USED AS THE BASIS FOR THE MANUFACTURE OR SALE OF APPARATUS | SCALE:                            | NTS         | SHEET :  | 2 OF 3   |
| TORONTO, ONTARIO                                            |                                                                                                                                     | DRAWING                           | NUMBER      |          | ISSUE    |
| YOUR CONNECTION TO QUALITY & SERVICE                        |                                                                                                                                     | 3                                 | 42 Assembly |          | 1        |