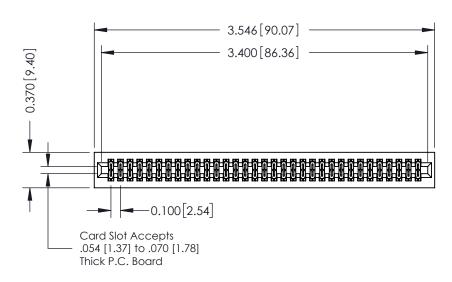

## **See Accompanying Pages for:**

- **Contact Bend Details**
- **Mounting Options**

| 342 / 392 Card Edge Connector |
|-------------------------------|
| Part Number: 342-066-500-201  |

YOUR CONNECTION TO QUALITY & SERVICE

342 ENG MASTER J.LEE DATE: OCT. 06/09 SHEET 1 OF 3 NTS

342 Assembly

THIS IS A C.A.D. GENERATED DRAWING DO NOT MAKE MANUAL REVISIONS TO MASTER. ISSUE NUMBER

ORIGINAL

1

| 342 / 392 Series Card Edge Connector<br>Contact Bend Detail |                                                                                                                                     | ACAD REFERENCE NO. 342 ENG MASTER |             |          |          |
|-------------------------------------------------------------|-------------------------------------------------------------------------------------------------------------------------------------|-----------------------------------|-------------|----------|----------|
|                                                             |                                                                                                                                     | DRAWN:                            | J.LEE       | DATE: OC | T. 06/09 |
|                                                             |                                                                                                                                     | CHECKED:                          |             | DATE:    |          |
| EDAC INC                                                    | ARE THE PROPERTY OF EDAC INC.,AND — SHALL NOT BE REPRODUCED,OR COPIED OR USED AS THE BASIS FOR THE MANUFACTURE OR SALE OF APPARATUS | SCALE:                            | NTS         | SHEET :  | 2 OF 3   |
| TORONTO, ONTARIO                                            |                                                                                                                                     | DRAWING                           | NUMBER      |          | ISSUE    |
| YOUR CONNECTION TO QUALITY & SERVICE                        |                                                                                                                                     | 3                                 | 42 Assembly |          | 1        |