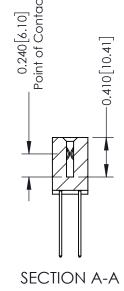

342 Assembly

THIS IS A C.A.D. GENERATED DRAWING DO NOT MAKE MANUAL REVISIONS TO MASTER. ISSUE NUMBER

ORIGINAL

1

| 342 / 392 Series Card Edge Connector<br>Contact Bend Detail |                                                                                                                                   | ACAD REFERENCE NO. 342 ENG MASTER |             |                  |        |
|-------------------------------------------------------------|-----------------------------------------------------------------------------------------------------------------------------------|-----------------------------------|-------------|------------------|--------|
|                                                             |                                                                                                                                   | DRAWN:                            | J.LEE       | DATE: OCT. 06/09 |        |
|                                                             |                                                                                                                                   | CHECKED:                          |             | DATE:            |        |
| EDAC INC                                                    | ARE THE PROPERTY OF EDAC INC.,AND SHALL NOT BE REPRODUCED,OR COPIED OR USED AS THE BASIS FOR THE MANUFACTURE OR SALE OF APPARATUS | SCALE:                            | NTS         | SHEET :          | 2 OF 3 |
| TORONTO, ONTARIO                                            |                                                                                                                                   | DRAWING                           | NUMBER      |                  | ISSUE  |
| YOUR CONNECTION TO QUALITY & SERVICE                        |                                                                                                                                   | 3                                 | 42 Assembly |                  | 1      |