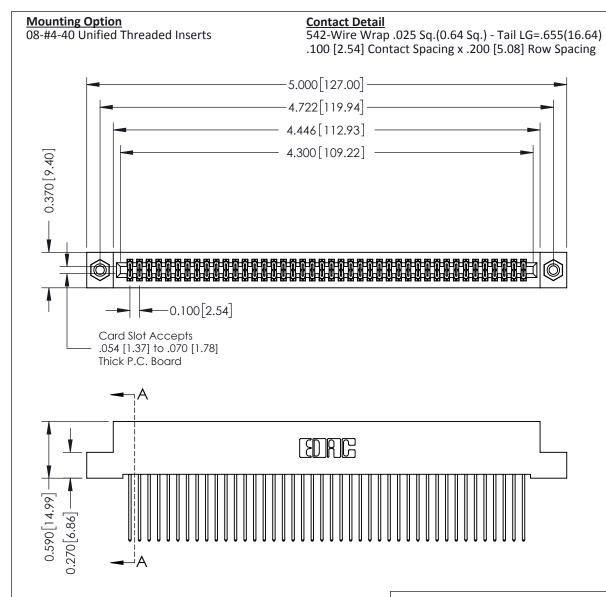

**See Accompanying Pages for:** 

- **Contact Bend Details**
- **Mounting Options**

342 / 392 Card Edge Connector Part Number: 342-084-542-208

YOUR CONNECTION TO QUALITY & SERVICE

| ACAD REFERENCE NO. 342 ENG MASTER |                  |  |  |  |
|-----------------------------------|------------------|--|--|--|
| DRAWN: J.LEE                      | DATE: OCT. 06/09 |  |  |  |
| CHECKED:                          | DATE:            |  |  |  |
| SCALE: NTS                        | SHEET 1 OF 3     |  |  |  |
| DRAWING NUMBER                    | ISSUE            |  |  |  |

342 Assembly

THIS IS A C.A.D. GENERATED DRAWING DO NOT MAKE MANUAL REVISIONS TO MASTER. ISSUE NUMBER

ORIGINAL

1

| 342 / 392 Series Card Edge Connector<br>Contact Bend Detail |                                                                                                                                   | ACAD REFERENCE NO. 342 ENG MASTER |             |                  |        |
|-------------------------------------------------------------|-----------------------------------------------------------------------------------------------------------------------------------|-----------------------------------|-------------|------------------|--------|
|                                                             |                                                                                                                                   | DRAWN:                            | J.LEE       | DATE: OCT. 06/09 |        |
|                                                             |                                                                                                                                   | CHECKED:                          |             | DATE:            |        |
| EDAC INC                                                    | ARE THE PROPERTY OF EDAC INC.,AND SHALL NOT BE REPRODUCED,OR COPIED OR USED AS THE BASIS FOR THE MANUFACTURE OR SALE OF APPARATUS | SCALE:                            | NTS         | SHEET :          | 2 OF 3 |
| TORONTO, ONTARIO                                            |                                                                                                                                   | DRAWING                           | NUMBER      |                  | ISSUE  |
| YOUR CONNECTION TO QUALITY & SERVICE                        |                                                                                                                                   | 3                                 | 42 Assembly |                  | 1      |