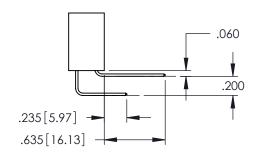

---------------------------------|------------------------------------|------|--|--|
| DRAWN: R.STA.MONICA               | AWN: R.STA.MONICA DATE:MAY.16/2017 |      |  |  |
| CHECKED:                          | DATE:                              |      |  |  |
| SCALE: 1:1                        | SHEET 1                            | OF 2 |  |  |
| DRAWING NUMBER                    | ISSUE                              |      |  |  |
| 24E ENC MARTED                    | 1                                  |      |  |  |

**SECTION A-A** 

345-ENG-MASTER



.157 [4]

.107 [2.72] .082 [2.08]

.232 [5.89] .125(3.18) to .210(5.33) Outside Tails .045(1.14) to .060(1.52)

.125(3.18) to .210(5.33) Outside Tails .045(1.14) to .060(1.52)

Between Tails

**Contact Code 555** 

**Contact Code 556** 



Between Tails





## **Contact Code 558**

## **Contact Code 559**

## Contact Code 560

INSULATOR MATERIAL: THERMOPLASTIC POLYESTER, UL 94V-0 DAP MATERIAL AVAILABLE UPON REQUEST

CONTACT MATERIAL; COPPER ALLOY CONTACT PLATING: GOLD ON THE MATING AREA, TIN PLATING ON THE CONTACT TAILS, NICKEL UNDERPLATE

## 345/395 SERIES CARD EDGE CONNECTOR CONTACT CODE 555,556,558,559,560 DIMENSIONS

YOUR CONNECTION TO QUALITY & SERVICE

|          | ACAD REFE | ERENCE NO | . 345-EN | G-MASTER   |
|----------|-----------|-----------|----------|------------|
| DRAWN: R |           | TA.MONICA | DATE:MA  | AY.16/2017 |
|          | CHECKED:  |           | DATE:    |            |
|          | SCALE:    | 1:1       | SHEET    | 2 OF 2     |
| D        | DRAWING N | IUMBER    |          | ISSUE      |

345