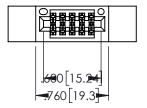

<u>Contact Dimensions:</u>
525-P.C. Tail .018 Sq.(0.46 Sq.) - Tail LG=.150(3.81)
.100 (2.54) Contact Spacing x .200 (5.08) Row Spacing

..330[8.38] CARD SLOT .160[4.06] POINT OF CONTACT

- INSULATOR MATERIAL: THERMOPLASTIC PBT BLACK, UL 94V-0
- CONTACT MATERIAL; COPPER TIN ALLOY CONTACT PLATING: GOLD ON THE MATING AREA, TIN PLATING ON THE CONTACT TAILS, NICKEL UNDERPLATE