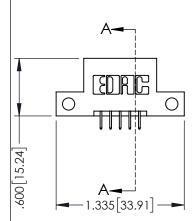

<u>Contact Dimensions:</u>
525-P.C. Tail .018 Sq.(0.46 Sq.) - Tail LG=.150(3.81)
.100 (2.54) Contact Spacing x .200 (5.08) Row Spacing

..330[8.38] CARD SLOT .160[4.06] POINT OF CONTACT

- INSULATOR MATERIAL: THERMOPLASTIC PBT BLACK, UL 94V-0
- CONTACT MATERIAL; COPPER TIN ALLOY CONTACT PLATING: GOLD ON THE MATING AREA, TIN PLATING ON THE CONTACT TAILS, NICKEL UNDERPLATE