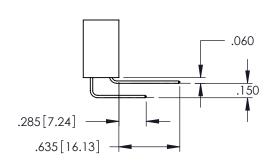

----------------|------------------------------------|------|--|--|
| DRAWN: R.STA.MONICA               | AWN: R.STA.MONICA DATE:MAY.16/2017 |      |  |  |
| CHECKED:                          | DATE:                              |      |  |  |
| SCALE: 1:1                        | SHEET 1                            | OF 2 |  |  |
| DRAWING NUMBER                    | ISSUE                              |      |  |  |
| 24E ENC MARTED                    | 1                                  |      |  |  |

**SECTION A-A** 

345-ENG-MASTER



.157 [4]

.107 [2.72] .082 [2.08]

.232 [5.89] .125(3.18) to .210(5.33) Outside Tails .045(1.14) to .060(1.52)

.125(3.18) to .210(5.33) Outside Tails .045(1.14) to .060(1.52)

Between Tails

**Contact Code 555** 

**Contact Code 556** 



Between Tails





## **Contact Code 558**

## **Contact Code 559**

## Contact Code 560

INSULATOR MATERIAL: THERMOPLASTIC POLYESTER, UL 94V-0 DAP MATERIAL AVAILABLE UPON REQUEST

CONTACT MATERIAL; COPPER ALLOY CONTACT PLATING: GOLD ON THE MATING AREA, TIN PLATING ON THE CONTACT TAILS, NICKEL UNDERPLATE

## 345/395 SERIES CARD EDGE CONNECTOR CONTACT CODE 555,556,558,559,560 DIMENSIONS

YOUR CONNECTION TO QUALITY & SERVICE

|          | ACAD REFE | ERENCE NO | . 345-EN | G-MASTER   |
|----------|-----------|-----------|----------|------------|
| DRAWN: R |           | TA.MONICA | DATE:MA  | AY.16/2017 |
|          | CHECKED:  |           | DATE:    |            |
|          | SCALE:    | 1:1       | SHEET    | 2 OF 2     |
| D        | DRAWING N | IUMBER    |          | ISSUE      |

345-ENG-MASTER