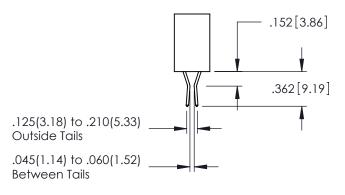

345-ENG-MASTER

**Contact Code 558** 

Contact Code 559

**Contact Code 560** 

INSULATOR MATERIAL: THERMOPLASTIC POLYESTER, UL 94V-0 DAP MATERIAL AVAILABLE UPON REQUEST

CONTACT MATERIAL; COPPER ALLOY CONTACT PLATING: GOLD ON THE MATING AREA, TIN PLATING ON THE CONTACT TAILS, NICKEL UNDERPLATE

345/395 SERIES CARD EDGE CONNECTOR CONTACT CODE 555,556,558,559,560 DIMENSIONS

YOUR CONNECTION TO QUALITY & SERVICE

ACAD REFERENCE NO. 345-ENG-MASTER DATE:MAY.16/2017 DRAWN: R.STA.MONICA 1:1 SHEET 2 OF 2