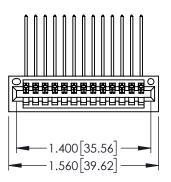

CONTACT MATERIAL; COPPER TIN ALLOY CONTACT PLATING: GOLD ON THE MATING AREA, TIN PLATING ON THE CONTACT TAILS, NICKEL UNDERPLATE

| 345/395 SERIES CARD EDGE CONNECTOR |
|------------------------------------|
| PART NUMBER: 345-013-559-101       |