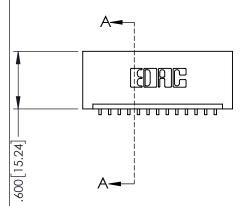

Contact Dimensions: 559-90 Degree Bend (Code 541 Contacts) See Sheet 2 for Contact Code 555, 556, 558, 559, 560 Dimensions

.330[8.38] CARD SLOT 160[4.06] POINT OF CONTACT

SECTION A-A

1

INSULATOR MATERIAL: THERMOPLASTIC PBT BLACK, UL 94V-0