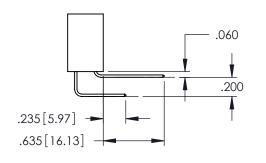

Contact Dimensions: 559-90 Degree Bend (Code 541 Contacts) See Sheet 2 for Contact Code 555, 556, 558, 559, 560 Dimensions

.330[8.38] CARD SLOT 160[4.06] POINT OF CONTACT

SECTION A-A

1

INSULATOR MATERIAL: THERMOPLASTIC PBT BLACK, UL 94V-0

345-ENG-MASTER

**Contact Code 558** 

Contact Code 559

**Contact Code 560** 

INSULATOR MATERIAL: THERMOPLASTIC POLYESTER, UL 94V-0 DAP MATERIAL AVAILABLE UPON REQUEST

CONTACT MATERIAL; COPPER ALLOY CONTACT PLATING: GOLD ON THE MATING AREA, TIN PLATING ON THE CONTACT TAILS, NICKEL UNDERPLATE