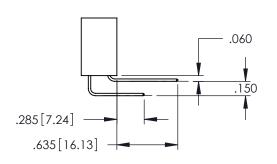

345-ENG-MASTER

**Contact Code 558** 

Contact Code 559

**Contact Code 560** 

INSULATOR MATERIAL: THERMOPLASTIC POLYESTER, UL 94V-0 DAP MATERIAL AVAILABLE UPON REQUEST

CONTACT MATERIAL; COPPER ALLOY CONTACT PLATING: GOLD ON THE MATING AREA, TIN PLATING ON THE CONTACT TAILS, NICKEL UNDERPLATE