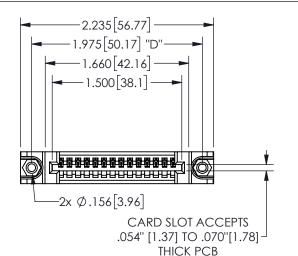

## SECTION A-A

345/395 SERIES CARD EDGE CONNECTOR PART NUMBER: 345-014-523-488

**EDAC INC** TORONTO, ONTARIO CANADA

THESE DRAWINGS AND SPECIFICATIONS ARE THE PROPERTY OF EDAC INC.,AND SHALL NOT BE REPRODUCED,OR COPIED OR USED AS THE BASIS FOR THE MANUFACTURE OR SALE OF APPARATUS WITHOUT WRITTEN PERMISSION.

| 020110117171      |                      |
|-------------------|----------------------|
| ACAD REFERENCE NO | D. 345-ENG-MASTER    |
| DRAWN: R.STA.MON  | IICA DATEMAY.16/2017 |
| CHECKED:          | DATE:                |
| SCALE: NTS        | SHEET 1 OF 2         |
| DRAWING NUMBER    | ISSUE                |
| 345-ENG-MA        | STER 1               |