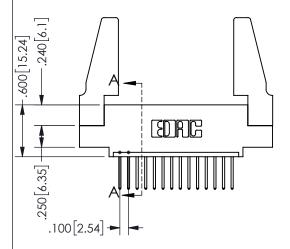

## SECTION A-A

345/395 SERIES CARD EDGE CONNECTOR PART NUMBER: 345-014-523-488

**EDAC INC** TORONTO, ONTARIO CANADA

THESE DRAWINGS AND SPECIFICATIONS ARE THE PROPERTY OF EDAC INC.,AND SHALL NOT BE REPRODUCED,OR COPIED OR USED AS THE BASIS FOR THE MANUFACTURE OR SALE OF APPARATUS WITHOUT WRITTEN PERMISSION.

| 020110117171      |                      |
|-------------------|----------------------|
| ACAD REFERENCE NO | D. 345-ENG-MASTER    |
| DRAWN: R.STA.MON  | IICA DATEMAY.16/2017 |
| CHECKED:          | DATE:                |
| SCALE: NTS        | SHEET 1 OF 2         |
| DRAWING NUMBER    | ISSUE                |
| 345-ENG-MA        | STER 1               |