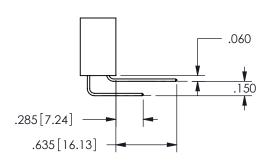

## -.180[4.57] 600 15.24 .250[6.35] .100[2.54]

<u>Contact Dimensions:</u>
524-P.C. Tail .018 Sq.(0.46 Sq.) - Tail LG=.175(4.45)
.100 (2.54) Contact Spacing x .200 (5.08) Row Spacing

345/395 SERIES CARD EDGE CONNECTOR PART NUMBER: 345-016-524-608