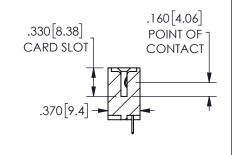

SECTION A-A

ORIGINAL 1

ISSUE NUMBER

**Contact Code 558** 

Contact Code 559

**Contact Code 560** 

- INSULATOR MATERIAL: THERMOPLASTIC POLYESTER, UL 94V-0 DAP MATERIAL AVAILABLE UPON REQUEST
- CONTACT MATERIAL; COPPER ALLOY

CONTACT PLATING: GOLD ON THE MATING AREA, TIN PLATING ON THE CONTACT TAILS, NICKEL UNDERPLATE

345/395 SERIES CARD EDGE CONNECTOR CONTACT CODE 555,556,558,559,560 DIMENSIONS

YOUR CONNECTION TO QUALITY & SERVICE