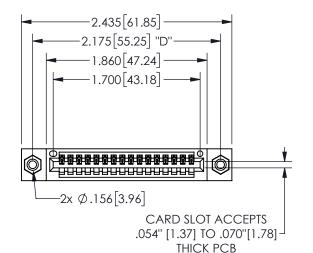

## -.180[4.57] 600 15.24 .250[6.35] .100[2.54]

<u>Contact Dimensions:</u>
524-P.C. Tail .018 Sq.(0.46 Sq.) - Tail LG=.175(4.45)
.100 (2.54) Contact Spacing x .200 (5.08) Row Spacing

345/395 SERIES CARD EDGE CONNECTOR PART NUMBER: 345-016-524-608