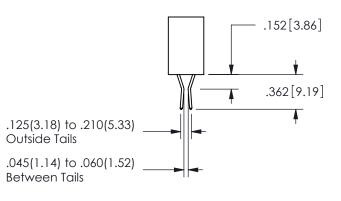

## -.180[4.57] 600 15.24 .250[6.35] .100[2.54]

<u>Contact Dimensions:</u>
524-P.C. Tail .018 Sq.(0.46 Sq.) - Tail LG=.175(4.45)
.100 (2.54) Contact Spacing x .200 (5.08) Row Spacing

345/395 SERIES CARD EDGE CONNECTOR PART NUMBER: 345-016-524-608