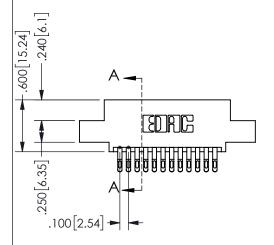

## 345/395 SERIES CARD EDGE CONNECTOR PART NUMBER: 345-024-555-507

YOUR CONNECTION TO QUALITY & SERVICE

**EDAC INC** TORONTO, ONTARIO CANADA

THESE DRAWINGS AND SPECIFICATIONS ARE THE PROPERTY OF EDAC INC.,AND SHALL NOT BE REPRODUCED, OR COPIED OR USED AS THE BASIS FOR THE MANUFACTURE OR SALE OF APPARATUS WITHOUT WRITTEN PERMISSION.

SECTION A-A

ISSUE NUMBER ORIGINAL

1

**Contact Code 558** 

Contact Code 559

**Contact Code 560** 

INSULATOR MATERIAL: THERMOPLASTIC POLYESTER, UL 94V-0 DAP MATERIAL AVAILABLE UPON REQUEST

CONTACT MATERIAL; COPPER ALLOY CONTACT PLATING: GOLD ON THE MATING AREA, TIN PLATING ON THE CONTACT TAILS, NICKEL UNDERPLATE