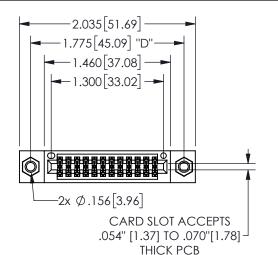

## 345/395 SERIES CARD EDGE CONNECTOR PART NUMBER: 345-024-555-507

YOUR CONNECTION TO QUALITY & SERVICE

**EDAC INC** TORONTO, ONTARIO CANADA

THESE DRAWINGS AND SPECIFICATIONS ARE THE PROPERTY OF EDAC INC.,AND SHALL NOT BE REPRODUCED, OR COPIED OR USED AS THE BASIS FOR THE MANUFACTURE OR SALE OF APPARATUS WITHOUT WRITTEN PERMISSION.

|                     | ٠.            |                  | , , , , , |
|---------------------|---------------|------------------|-----------|
| ACAD REFERENCE NO.  |               | 345-ENG-MASTER   |           |
| DRAWN: R.STA.MONICA |               | DATE:MAY.16/2017 |           |
| CHECKED:            |               | DATE:            |           |
| SCALE:              | NTS           | SHEET            | OF 2      |
| DRAWING             | NUMBER        |                  | ISSUE     |
| 3                   | 45-ENG-MASTER |                  | 1         |