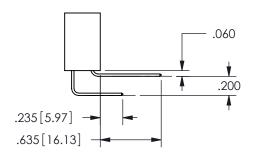

## <u>Contact Dimensions:</u> 555-Extender Board Bend (Code 500 Contacts) See Sheet 2 for Contact Code 555, 556, 558, 559, 560 **Dimensions**

.160 4.06 .330[8.38] POINT OF CARD SLOT CONTACT

SECTION A-A

ISSUE NUMBER ORIGINAL

1

**Contact Code 558** 

Contact Code 559

**Contact Code 560** 

INSULATOR MATERIAL: THERMOPLASTIC POLYESTER, UL 94V-0 DAP MATERIAL AVAILABLE UPON REQUEST

CONTACT MATERIAL; COPPER ALLOY CONTACT PLATING: GOLD ON THE MATING AREA, TIN PLATING ON THE CONTACT TAILS, NICKEL UNDERPLATE