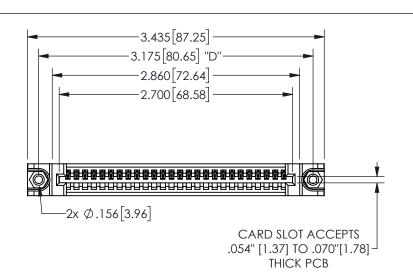

345/395 SERIES CARD EDGE CONNECTOR PART NUMBER: 345-026-540-688

YOUR CONNECTION TO QUALITY & SERVICE

**EDAC INC** TORONTO, ONTARIO CANADA

ARE THE PROPERTY OF EDAC INC.,AND SHALL NOT BE REPRODUCED, OR COPIED OR USED AS THE BASIS FOR THE MANUFACTURE OR SALE OF APPARATUS WITHOUT WRITTEN PERMISSION.