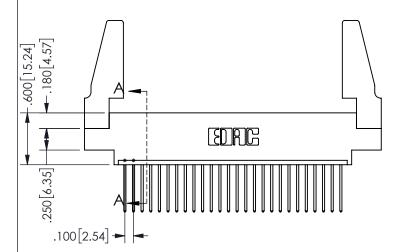

THIS IS A C.A.D. GENERATED DRAWING DO NOT MAKE MANUAL REVISIONS TO MASTER.

ISSUE NUMBER

ORIGINAL

1

.160[4.06] .330[8.38] POINT OF CARD SLOT CONTACT .370 9.4

<u>Contact Dimensions:</u>
540-Wire Wrap .025 Sq.(0.64 Sq.) - Tail LG=.560(14.22)
.100 (2.54) Contact Spacing x .200 (5.08) Row Spacing