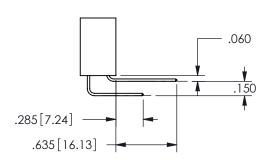

THIS IS A C.A.D. GENERATED DRAWING DO NOT MAKE MANUAL REVISIONS TO MASTER.

ISSUE NUMBER

ORIGINAL

1

<u>Contact Dimensions:</u>
555-Extender Board Bend (Code 500 Contacts)
See Sheet 2 for Contact Code 555, 556, 558, 559, 560 **Dimensions** 

.160 4.06 .330[8.38] POINT OF CARD SLOT CONTACT .370 9.4

SECTION A-A

ORIGINAL 1

ISSUE NUMBER

**Contact Code 558** 

Contact Code 559

**Contact Code 560** 

- INSULATOR MATERIAL: THERMOPLASTIC POLYESTER, UL 94V-0 DAP MATERIAL AVAILABLE UPON REQUEST
- CONTACT MATERIAL; COPPER ALLOY

CONTACT PLATING: GOLD ON THE MATING AREA, TIN PLATING ON THE CONTACT TAILS, NICKEL UNDERPLATE

345/395 SERIES CARD EDGE CONNECTOR CONTACT CODE 555,556,558,559,560 DIMENSIONS

YOUR CONNECTION TO QUALITY & SERVICE