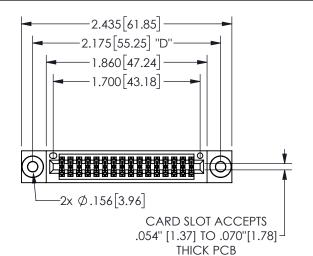

## 345/395 SERIES CARD EDGE CONNECTOR PART NUMBER: 345-032-555-503

YOUR CONNECTION TO QUALITY & SERVICE

**EDAC INC** TORONTO, ONTARIO CANADA

THESE DRAWINGS AND SPECIFICATIONS ARE THE PROPERTY OF EDAC INC.,AND SHALL NOT BE REPRODUCED, OR COPIED OR USED AS THE BASIS FOR THE MANUFACTURE OR SALE OF APPARATUS WITHOUT WRITTEN PERMISSION.

| 02011011717         |                  |  |
|---------------------|------------------|--|
| ACAD REFERENCE NO.  | 345-ENG-MASTER   |  |
| DRAWN: R.STA.MONICA | DATE:MAY.16/2017 |  |
| CHECKED:            | DATE:            |  |
| SCALE: NTS          | SHEET 1 OF 2     |  |
| DRAWING NUMBER      | ISSUE            |  |
| 345-ENG-MASTER      | 1                |  |