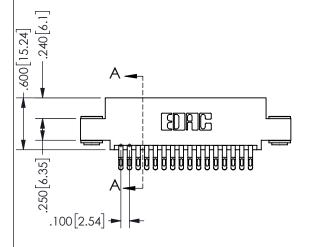

## 345/395 SERIES CARD EDGE CONNECTOR PART NUMBER: 345-032-555-503

YOUR CONNECTION TO QUALITY & SERVICE

**EDAC INC** TORONTO, ONTARIO CANADA

THESE DRAWINGS AND SPECIFICATIONS ARE THE PROPERTY OF EDAC INC.,AND SHALL NOT BE REPRODUCED, OR COPIED OR USED AS THE BASIS FOR THE MANUFACTURE OR SALE OF APPARATUS WITHOUT WRITTEN PERMISSION.

| 02011011717         |                  |  |
|---------------------|------------------|--|
| ACAD REFERENCE NO.  | 345-ENG-MASTER   |  |
| DRAWN: R.STA.MONICA | DATE:MAY.16/2017 |  |
| CHECKED:            | DATE:            |  |
| SCALE: NTS          | SHEET 1 OF 2     |  |
| DRAWING NUMBER      | ISSUE            |  |
| 345-ENG-MASTER      | 1                |  |