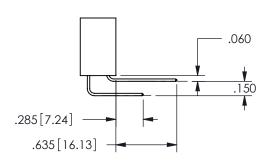

.100[2.54]

<u>Contact Dimensions:</u>
520-P.C. Tail .030x.018(0.76x0.46) - Tail LG=.175(4.45)
.100 (2.54) Contact Spacing x .200 (5.08) Row Spacing

ISSUE NUMBER ORIGINAL

1

**Contact Code 558** 

Contact Code 559

**Contact Code 560** 

INSULATOR MATERIAL: THERMOPLASTIC POLYESTER, UL 94V-0

DAP MATERIAL AVAILABLE UPON REQUEST

CONTACT MATERIAL; COPPER ALLOY

CONTACT PLATING: GOLD ON THE MATING AREA, TIN PLATING ON THE CONTACT TAILS, NICKEL UNDERPLATE