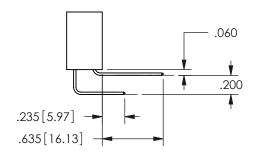

.100[2.54]

<u>Contact Dimensions:</u>
520-P.C. Tail .030x.018(0.76x0.46) - Tail LG=.175(4.45)
.100 (2.54) Contact Spacing x .200 (5.08) Row Spacing

ISSUE NUMBER ORIGINAL

1

**Contact Code 558** 

Contact Code 559

**Contact Code 560** 

INSULATOR MATERIAL: THERMOPLASTIC POLYESTER, UL 94V-0

DAP MATERIAL AVAILABLE UPON REQUEST

CONTACT MATERIAL; COPPER ALLOY

CONTACT PLATING: GOLD ON THE MATING AREA, TIN PLATING ON THE CONTACT TAILS, NICKEL UNDERPLATE