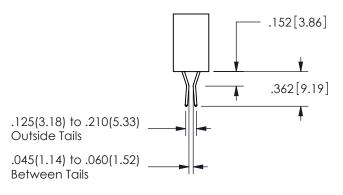

.100[2.54]

<u>Contact Dimensions:</u>
520-P.C. Tail .030x.018(0.76x0.46) - Tail LG=.175(4.45)
.100 (2.54) Contact Spacing x .200 (5.08) Row Spacing

ISSUE NUMBER ORIGINAL

1

**Contact Code 558** 

Contact Code 559

**Contact Code 560** 

INSULATOR MATERIAL: THERMOPLASTIC POLYESTER, UL 94V-0

DAP MATERIAL AVAILABLE UPON REQUEST

CONTACT MATERIAL; COPPER ALLOY

CONTACT PLATING: GOLD ON THE MATING AREA, TIN PLATING ON THE CONTACT TAILS, NICKEL UNDERPLATE