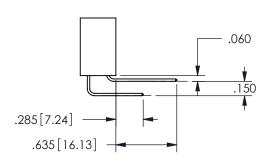

## <u>Contact Dimensions:</u> 556-Extender Board Bend (Code 520 Contacts) See Sheet 2 for Contact Code 555, 556, 558, 559, 560 **Dimensions**

.330[8.38] POINT OF CARD SLOT CONTACT

345/395 SERIES CARD EDGE CONNECTOR PART NUMBER: 345-034-556-807