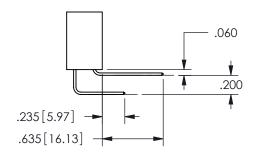

THIS IS A C.A.D. GENERATED DRAWING DO NOT MAKE MANUAL REVISIONS TO MASTER.

ISSUE NUMBER

.160 4.06

SECTION A-A

ORIGINAL

1

THICK PCB

.180[4.57] .600[15.24] .250[6.35] .100[2.54]

## <u>Contact Dimensions:</u> 556-Extender Board Bend (Code 520 Contacts) See Sheet 2 for Contact Code 555, 556, 558, 559, 560 **Dimensions**

.330[8.38] POINT OF CARD SLOT CONTACT

345/395 SERIES CARD EDGE CONNECTOR PART NUMBER: 345-034-556-807