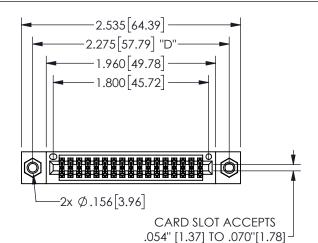

## <u>Contact Dimensions:</u> 556-Extender Board Bend (Code 520 Contacts) See Sheet 2 for Contact Code 555, 556, 558, 559, 560 **Dimensions**

.330[8.38] POINT OF CARD SLOT CONTACT

345/395 SERIES CARD EDGE CONNECTOR PART NUMBER: 345-034-556-807