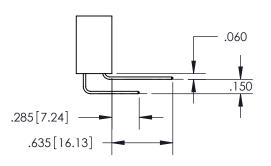

Contact Code 559

**Contact Code 560** 

- INSULATOR MATERIAL: THERMOPLASTIC POLYESTER, UL 94V-0
- DAP MATERIAL AVAILABLE UPON REQUEST
- CONTACT MATERIAL; COPPER ALLOY

CONTACT PLATING: GOLD ON THE MATING AREA, TIN PLATING ON THE CONTACT TAILS, NICKEL UNDERPLATE