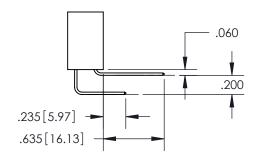

DRAWN: R.STA.MONICA DATE:MAY.16/2017 CHECKED: DATE: SCALE: OF 2 1:1 SHEET 1 DRAWING NUMBER **ISSUE** 

ACAD REFERENCE NO.

345-ENG-MASTER

345-ENG-MASTER

EDRG .100 2.54

.600[15.24] .250 [6.35]

**Contact Dimensions:** 558-90 Degree Bend (Code 541 Contacts) See Sheet 2 for Contact Code 555, 556, 558, 559, 560 Dimensions

INSULATOR MATERIAL: THERMOPLASTIC PBT, UL 94V-0 CONTACT MATERIAL; COPPER TIN ALLOY CONTACT PLATING: GOLD ON THE MATING AREA, TIN PLATING ON THE CONTACT TAILS, NICKEL UNDERPLATE

ISSUE NUMBER ORIGINAL 1

**Contact Code 558** 