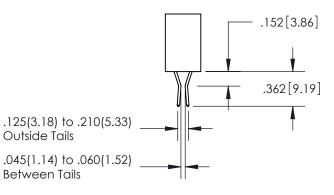

Contact Code 559

**Contact Code 560** 

- INSULATOR MATERIAL: THERMOPLASTIC POLYESTER, UL 94V-0
- DAP MATERIAL AVAILABLE UPON REQUEST
- CONTACT MATERIAL; COPPER ALLOY

CONTACT PLATING: GOLD ON THE MATING AREA, TIN PLATING ON THE CONTACT TAILS, NICKEL UNDERPLATE