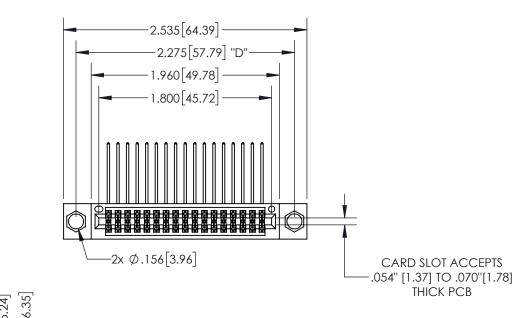

## SECTION A-A

345/395 SERIES CARD EDGE CONNECTOR PART NUMBER: 345-034-558-804

YOUR CONNECTION TO QUALITY & SERVICE

**EDAC INC** TORONTO, ONTARIO CANADA

THESE DRAWINGS AND SPECIFICATIONS ARE THE PROPERTY OF EDAC INC., AND SHALL NOT BE REPRODUCED, OR COPIED OR USED AS THE BASIS FOR THE MANUFACTURE OR SALE OF APPARATUS WITHOUT WRITTEN PERMISSION.

DRAWN: R.STA.MONICA DATE:MAY.16/2017 CHECKED: DATE: SCALE: OF 2 1:1 SHEET 1 DRAWING NUMBER **ISSUE** 

ACAD REFERENCE NO.

345-ENG-MASTER

345-ENG-MASTER

EDRG .100 2.54

.600[15.24] .250 [6.35]

**Contact Dimensions:** 558-90 Degree Bend (Code 541 Contacts) See Sheet 2 for Contact Code 555, 556, 558, 559, 560 Dimensions